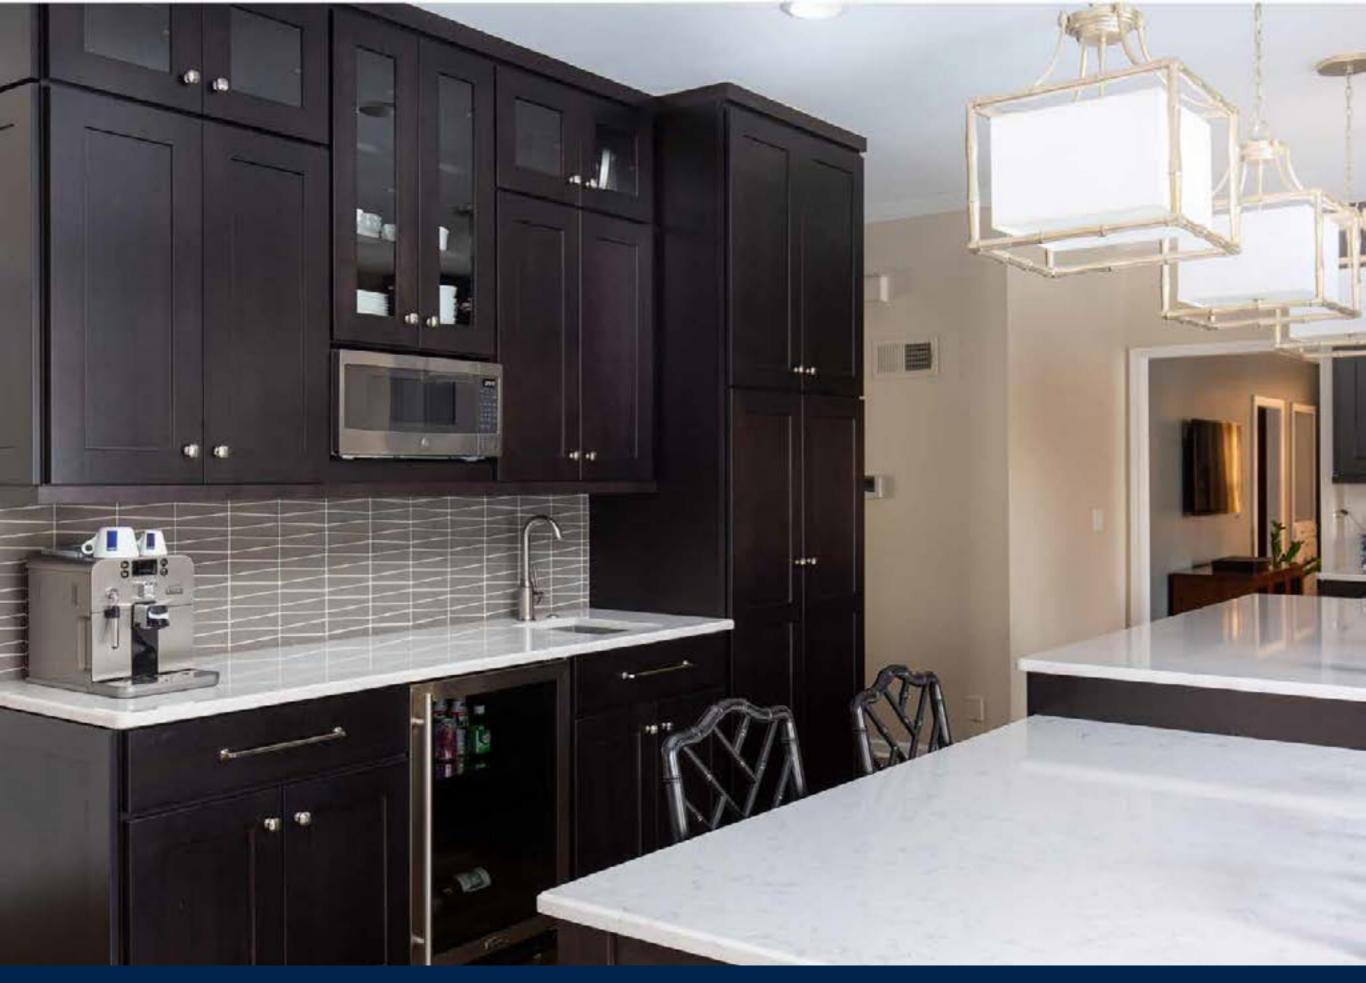

# KITCHEN REMODEL \$100,001 - \$150,000

# KITCHEN REMODEL \$100,001 - \$150,000

SCHLOEGEL DESIGN REMODEL

SCHLOEGEL DESIGN REMODEL

SCHLOEGEL DESIGN REMODEL

Bath & Kitchen Idea Center by Grandview Winnelson

**CKF** 

Ferguson/Factory Direct Bath, Kitchen & Lighting Gallery
Jason Wright Electric
Kansas City Millwork
Lee Drywall, Plaster & Stucco
Plumbing Plus
SVB Wood Floors