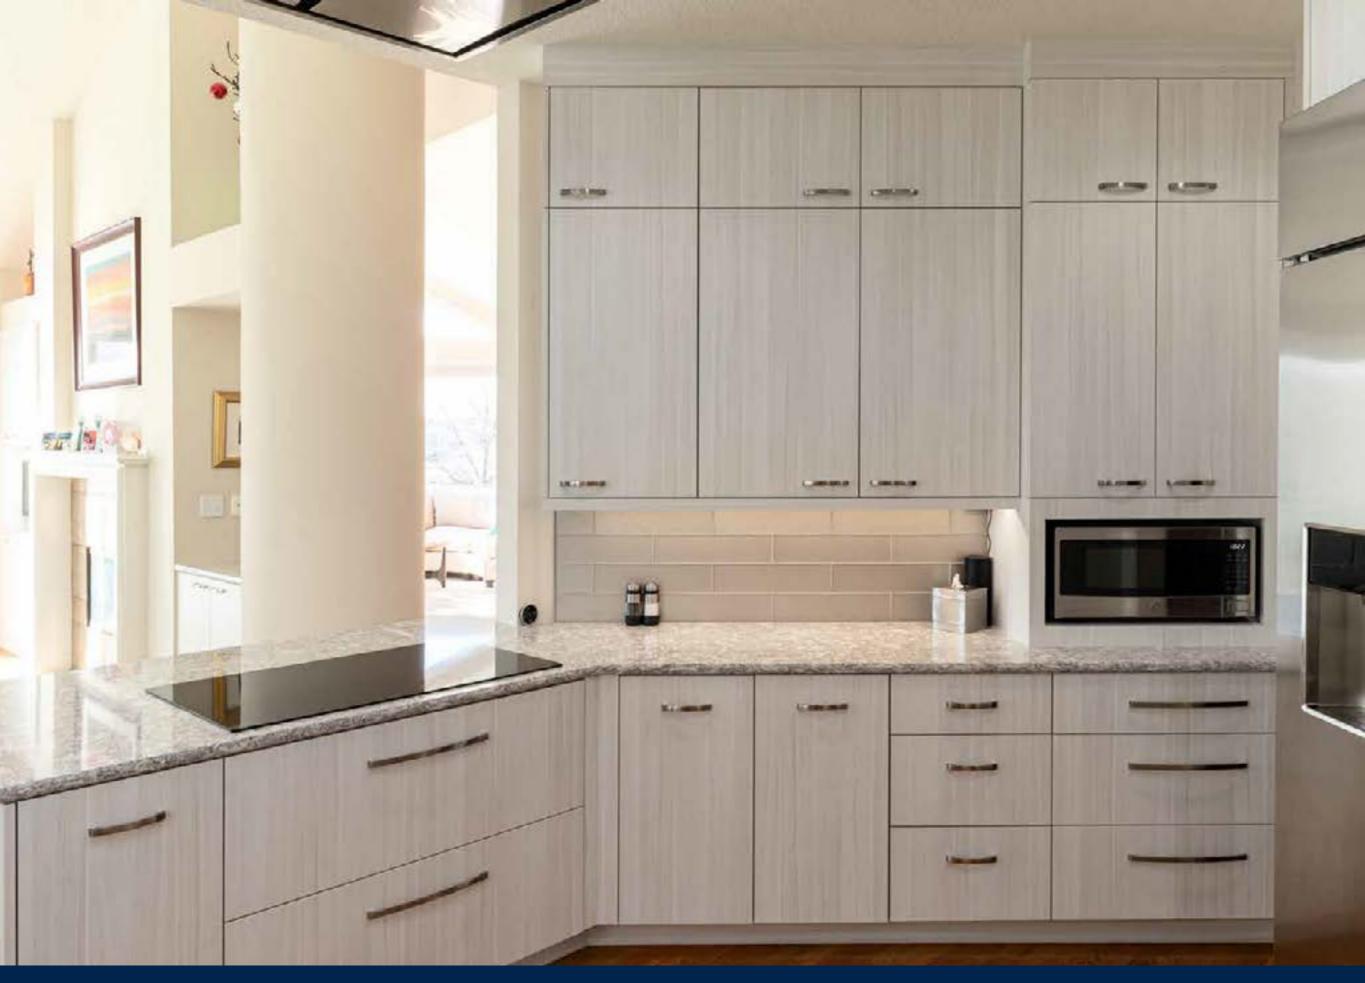

# KITCHEN REMODEL \$100,001 - \$150,000

# KITCHEN REMODEL \$100,001 - \$150,000

SCHLOEGEL DESIGN REMODEL

SCHLOEGEL DESIGN REMODEL

SCHLOEGEL DESIGN REMODEL

Bath & Kitchen Idea Center by Grandview Winnelson

**CKF** 

Ferguson/Factory Direct Bath, Kitchen & Lighting Gallery
Jason Wright Electric
Kansas City Millwork
Lee Drywall, Plaster & Stucco
Plumbing Plus
SVB Wood Floors