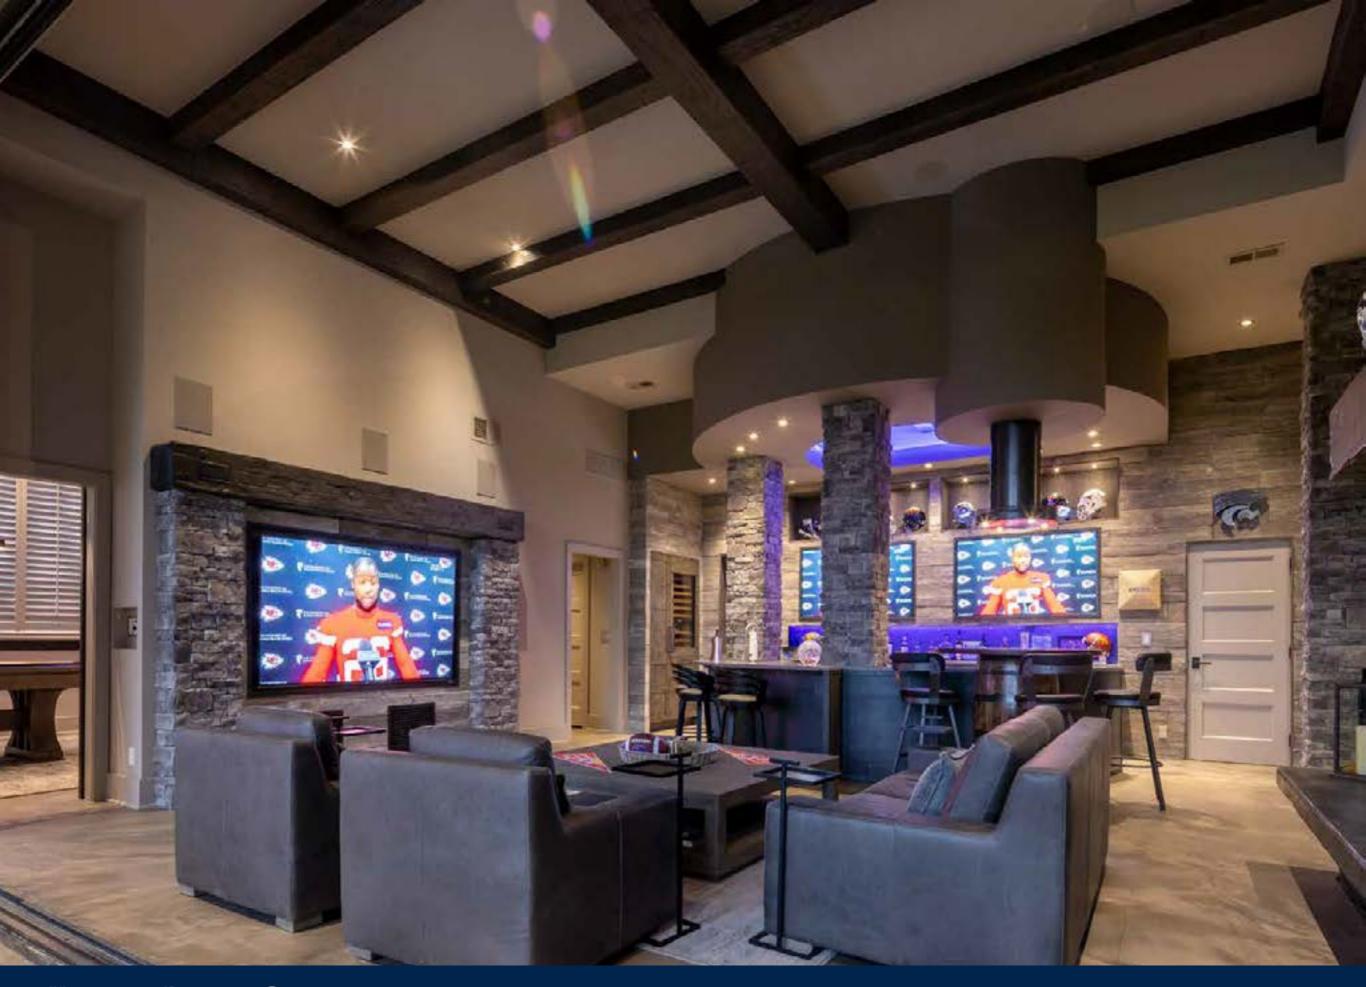

## INTERIOR REMODEL UNDER \$100,000

## INTERIOR REMODEL UNDER \$100,000

KC HOME SOLUTIONS

KC HOME SOLUTIONS

KC HOME SOLUTIONS

Ferguson/Factory Direct Bath, Kitchen & Lighting Gallery

SCHLOEGEL DESIGN REMODEL

Bath & Kitchen Idea Center by Grandview Winnelson Jason Wright Electric

Ferguson/Factory Direct Bath, Kitchen & Lighting Gallery

BRACKMANN CONSTRUCTION

Emser Tile
Home Depot
Locks and Pulls
Owen Lumber Co.
Pacific Mutual Door
Shamrock Cabinet
The Sherwin-Williams Co.

Braco Stone
Ferguson/Factory Direct Bath, Kitchen & Lighting Gallery
Kitchens & Baths by Briggs
Owen Lumber Co.
ProSource of KC West