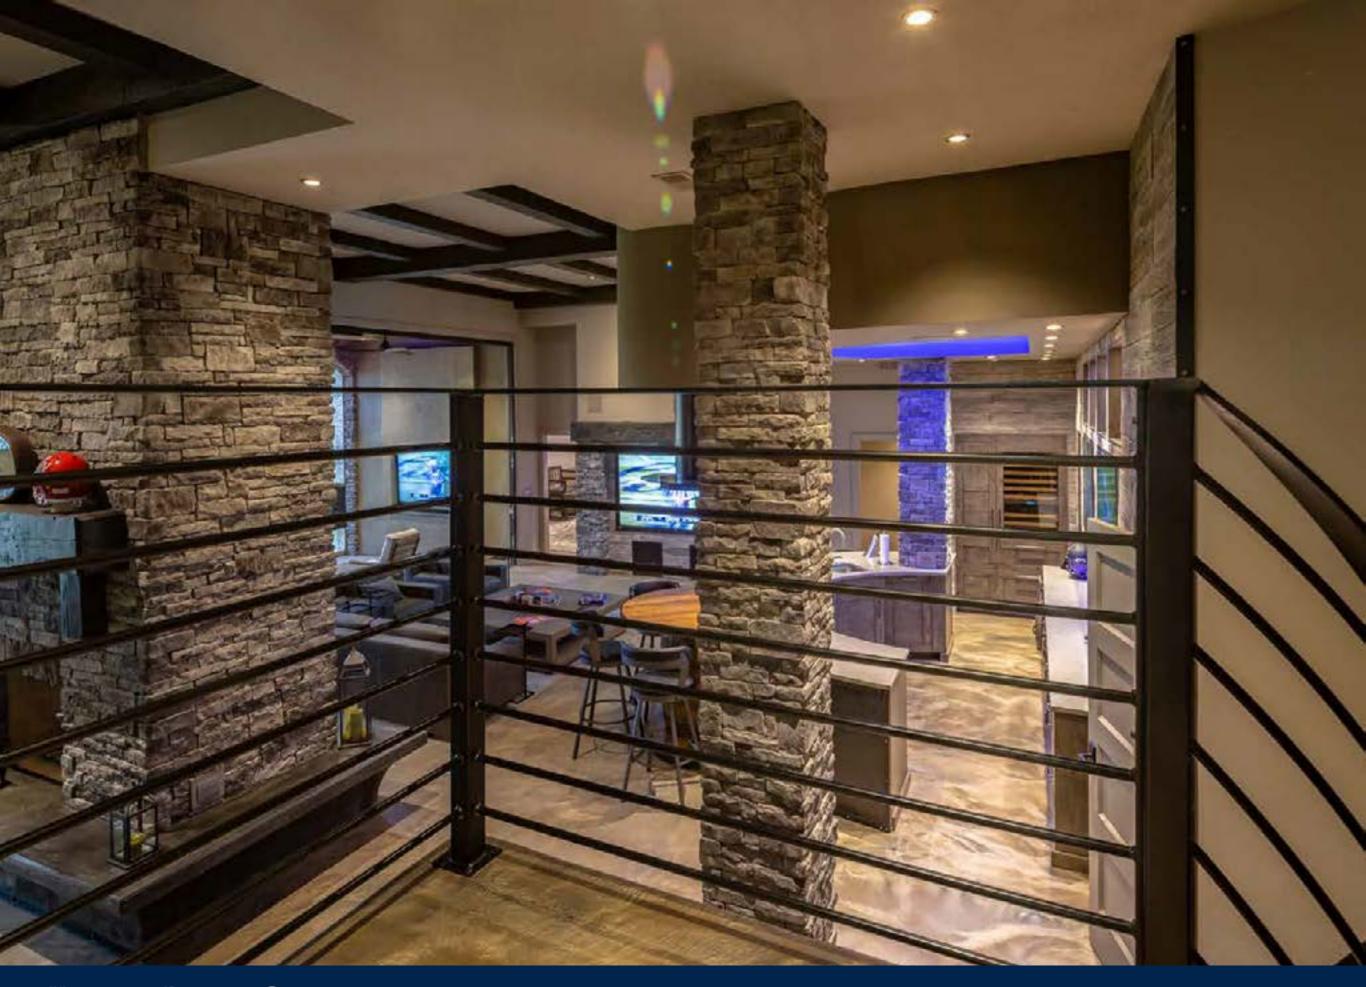

## INTERIOR REMODEL UNDER \$100,000

## INTERIOR REMODEL UNDER \$100,000

KC HOME SOLUTIONS

KC HOME SOLUTIONS

KC HOME SOLUTIONS

Ferguson/Factory Direct Bath, Kitchen & Lighting Gallery

SCHLOEGEL DESIGN REMODEL

Bath & Kitchen Idea Center by Grandview Winnelson Jason Wright Electric

Ferguson/Factory Direct Bath, Kitchen & Lighting Gallery

BRACKMANN CONSTRUCTION

Emser Tile
Home Depot
Locks and Pulls
Owen Lumber Co.
Pacific Mutual Door
Shamrock Cabinet
The Sherwin-Williams Co.

Braco Stone
Ferguson/Factory Direct Bath, Kitchen & Lighting Gallery
Kitchens & Baths by Briggs
Owen Lumber Co.
ProSource of KC West