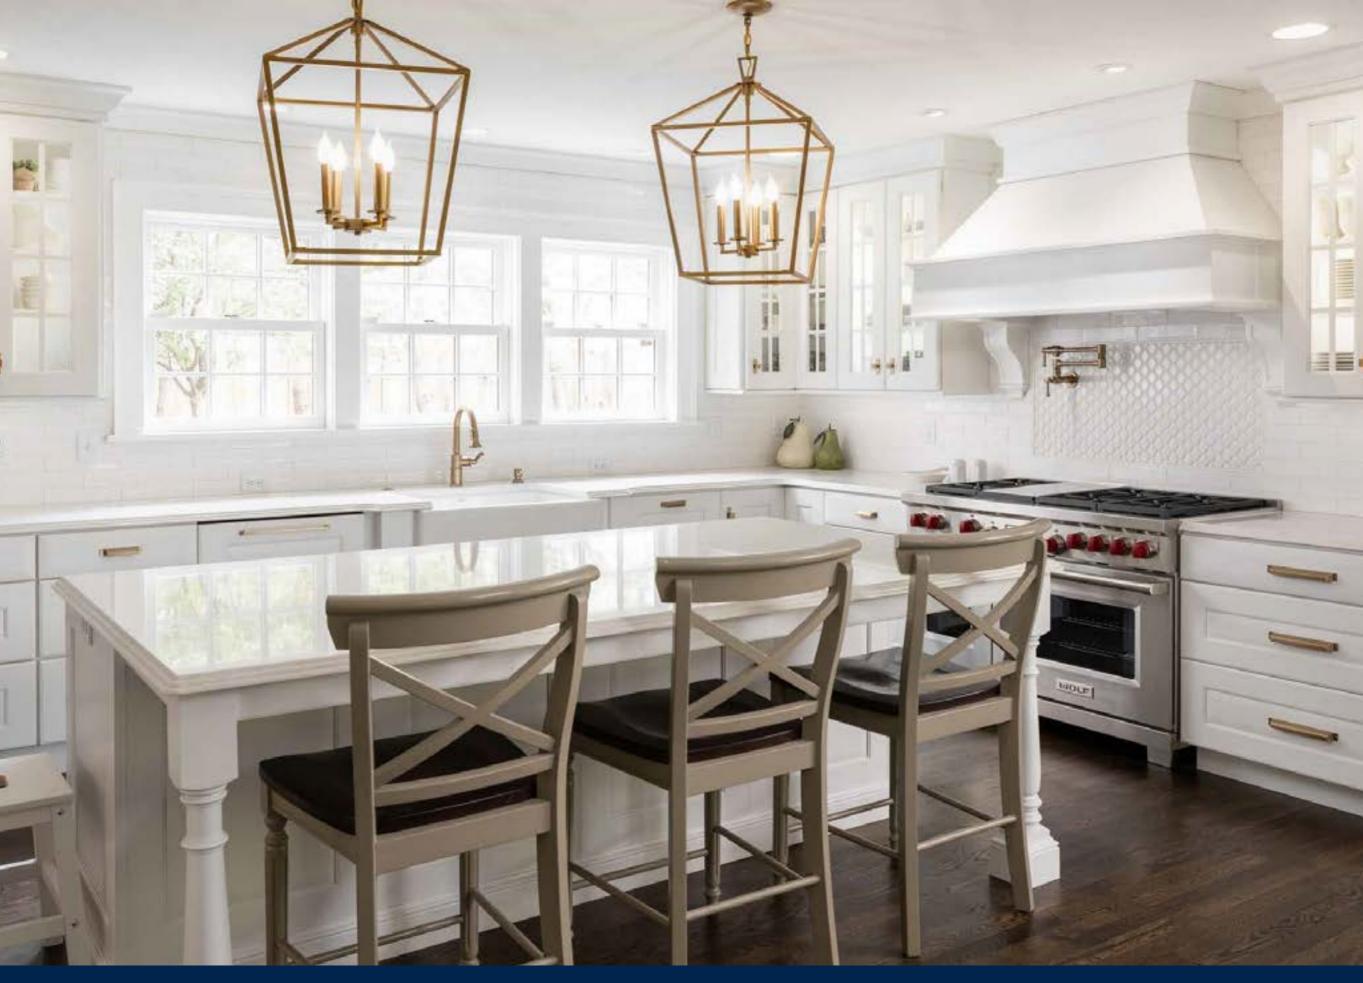

# KITCHEN REMODEL \$60,001 - \$100,000

## KITCHEN REMODEL \$60,001 - \$100,000

SCHLOEGEL DESIGN REMODEL

SCHLOEGEL DESIGN REMODEL

Ferguson/Factory Direct Bath, Kitchen & Lighting Gallery
Jason Wright Electric

## KITCHEN REMODEL \$60,001 - \$100,000