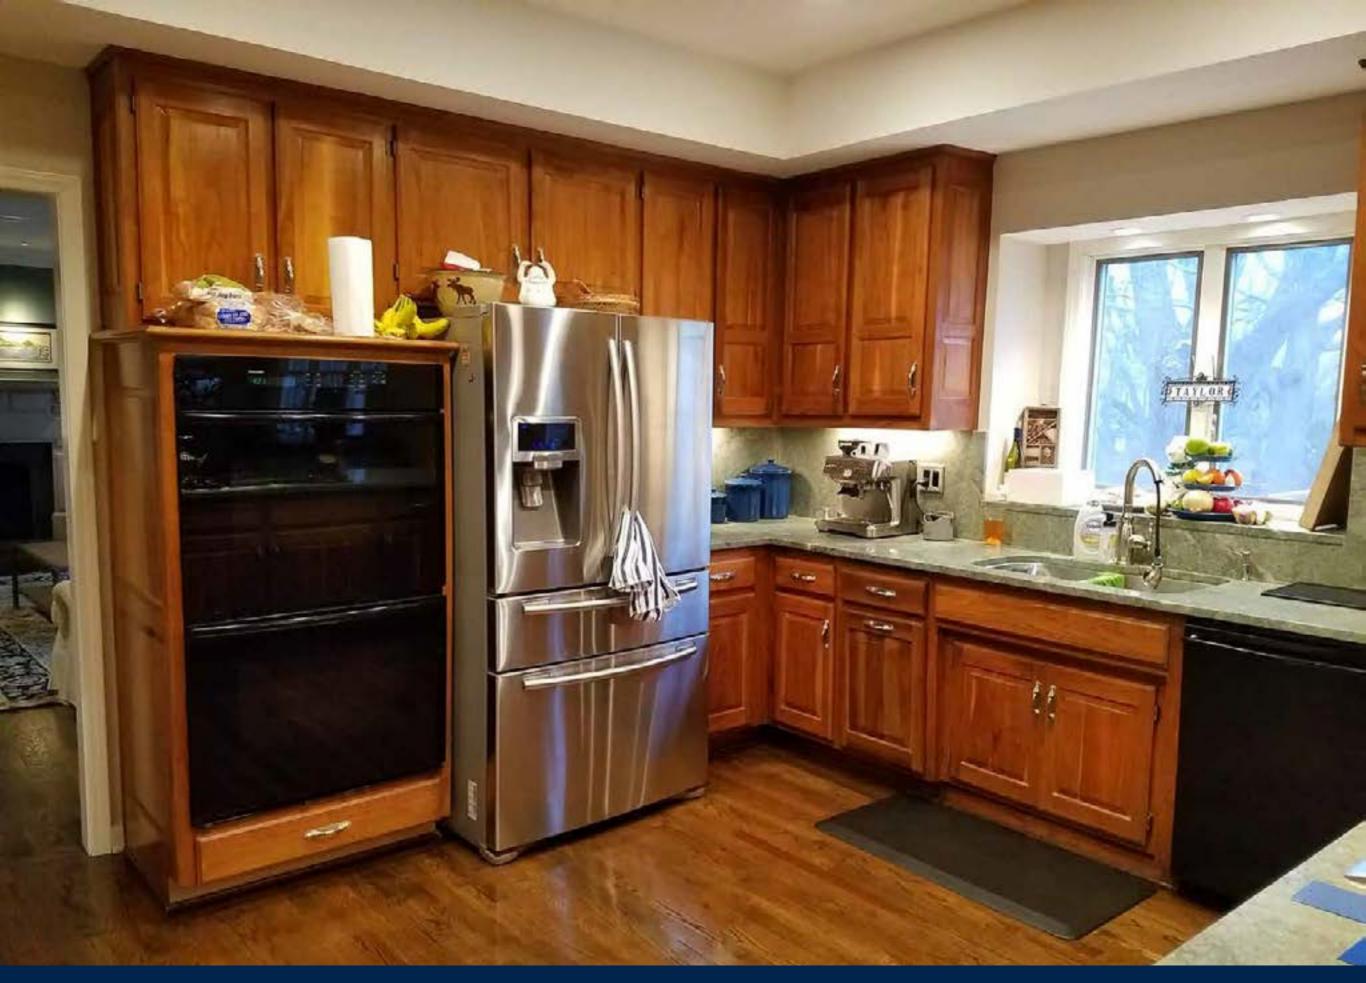

# KITCHEN REMODEL \$100,001 - \$150,000

# KITCHEN REMODEL \$100,001 - \$150,000

SCHLOEGEL DESIGN REMODEL

SCHLOEGEL DESIGN REMODEL

SCHLOEGEL DESIGN REMODEL

Bath & Kitchen Idea Center by Grandview Winnelson

**CKF** 

Ferguson/Factory Direct Bath, Kitchen & Lighting Gallery
Jason Wright Electric
Kansas City Millwork
Lee Drywall, Plaster & Stucco
Plumbing Plus
SVB Wood Floors