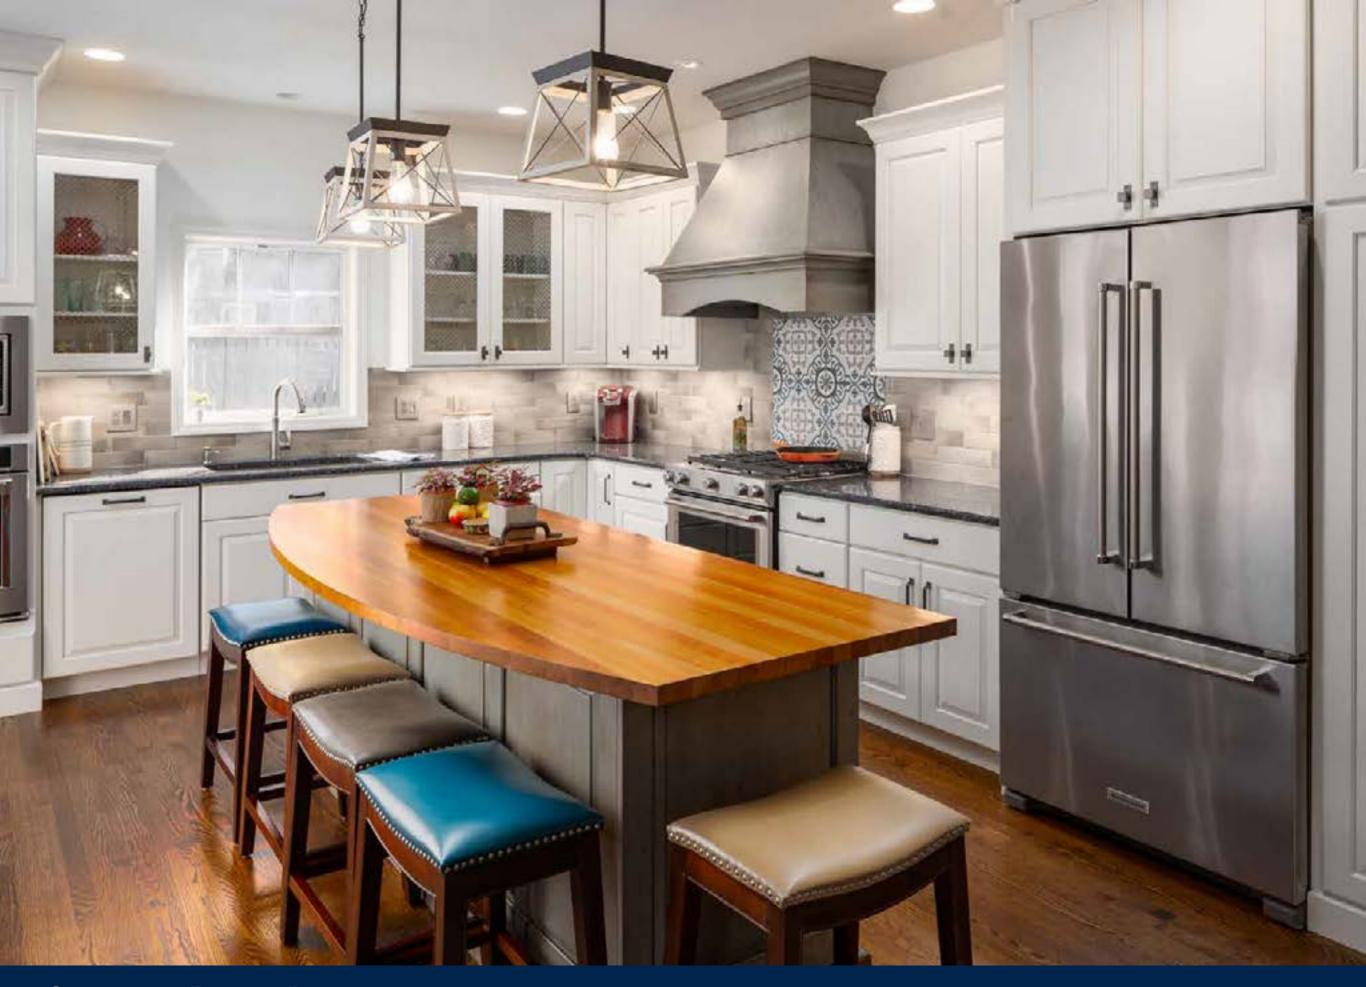

# KITCHEN REMODEL \$60,001 - \$100,000

## KITCHEN REMODEL \$60,001 - \$100,000

SCHLOEGEL DESIGN REMODEL

SCHLOEGEL DESIGN REMODEL

Ferguson/Factory Direct Bath, Kitchen & Lighting Gallery
Jason Wright Electric

## KITCHEN REMODEL \$60,001 - \$100,000