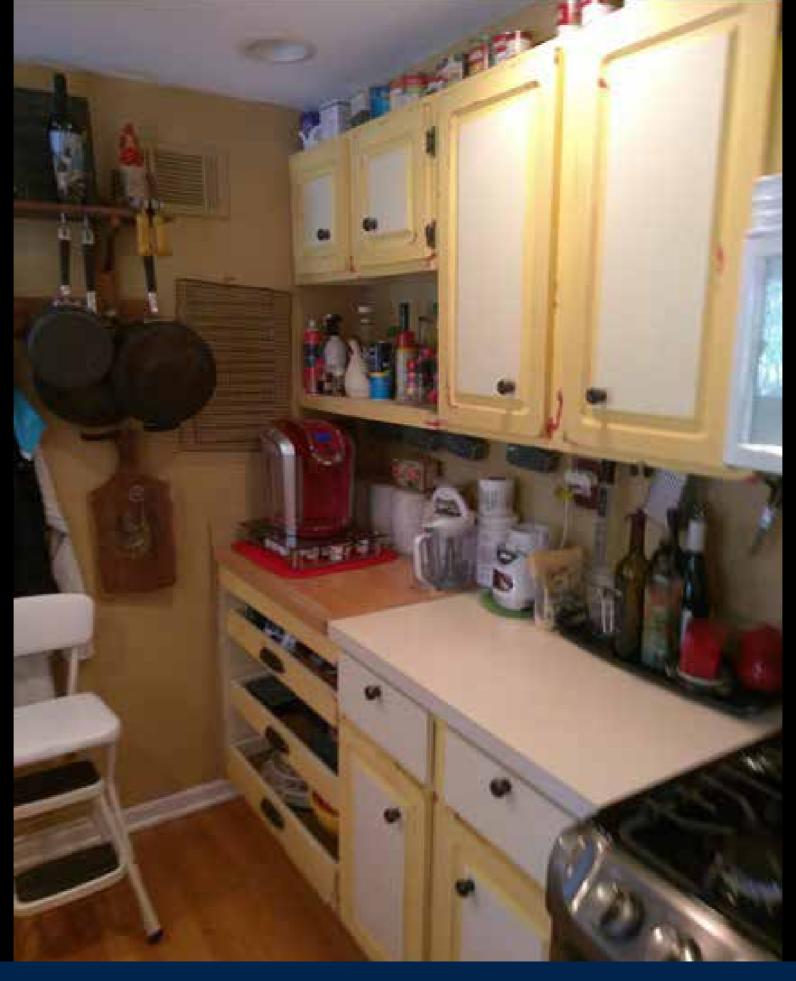

# KITCHEN REMODEL \$60,001 - \$100,000

## KITCHEN REMODEL \$60,001 - \$100,000

SCHLOEGEL DESIGN REMODEL

SCHLOEGEL DESIGN REMODEL

Ferguson/Factory Direct Bath, Kitchen & Lighting Gallery
Jason Wright Electric

## KITCHEN REMODEL \$60,001 - \$100,000