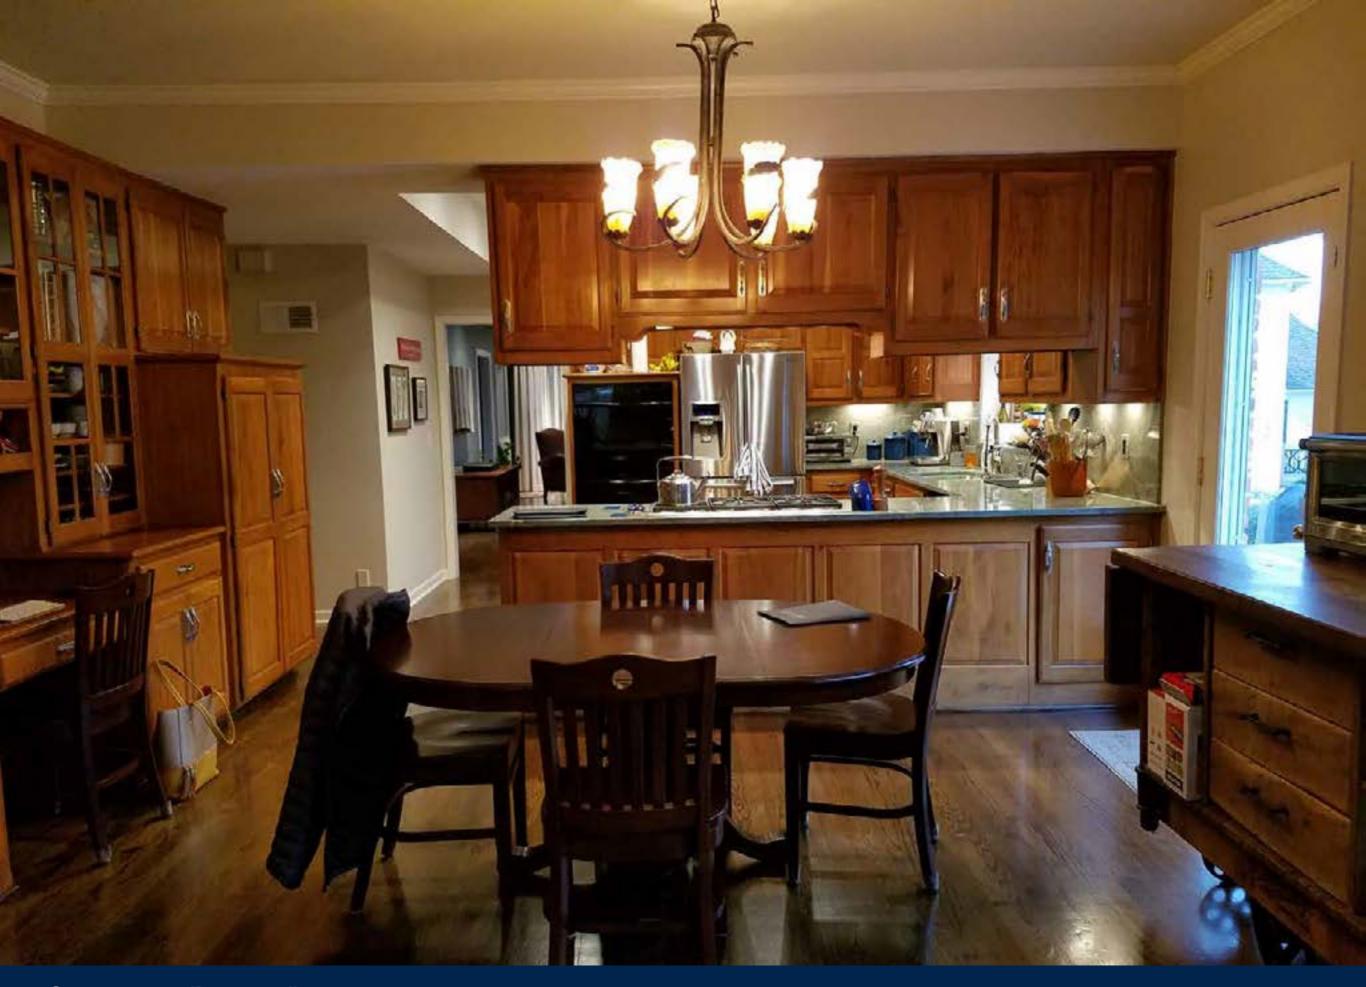

# KITCHEN REMODEL \$100,001 - \$150,000

# KITCHEN REMODEL \$100,001 - \$150,000

SCHLOEGEL DESIGN REMODEL

SCHLOEGEL DESIGN REMODEL

SCHLOEGEL DESIGN REMODEL

Bath & Kitchen Idea Center by Grandview Winnelson

**CKF** 

Ferguson/Factory Direct Bath, Kitchen & Lighting Gallery
Jason Wright Electric
Kansas City Millwork
Lee Drywall, Plaster & Stucco
Plumbing Plus
SVB Wood Floors