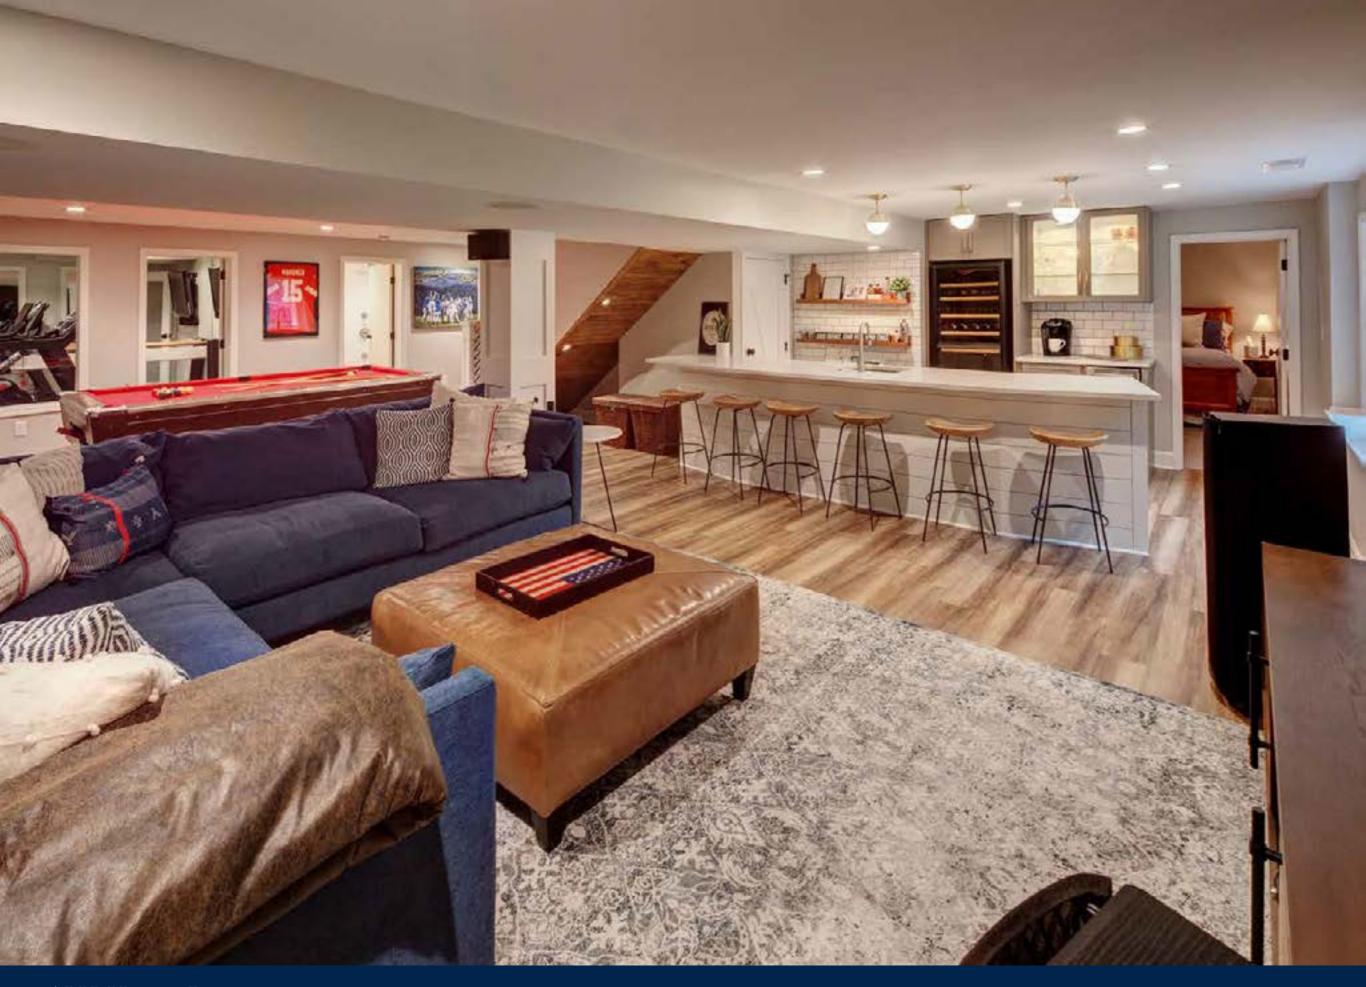

## INTERIOR REMODEL UNDER \$100,000

## INTERIOR REMODEL UNDER \$100,000

KC HOME SOLUTIONS

KC HOME SOLUTIONS

KC HOME SOLUTIONS

Ferguson/Factory Direct Bath, Kitchen & Lighting Gallery

SCHLOEGEL DESIGN REMODEL

Bath & Kitchen Idea Center by Grandview Winnelson Jason Wright Electric

Ferguson/Factory Direct Bath, Kitchen & Lighting Gallery

BRACKMANN CONSTRUCTION

Emser Tile
Home Depot
Locks and Pulls
Owen Lumber Co.
Pacific Mutual Door
Shamrock Cabinet
The Sherwin-Williams Co.

Braco Stone
Ferguson/Factory Direct Bath, Kitchen & Lighting Gallery
Kitchens & Baths by Briggs
Owen Lumber Co.
ProSource of KC West