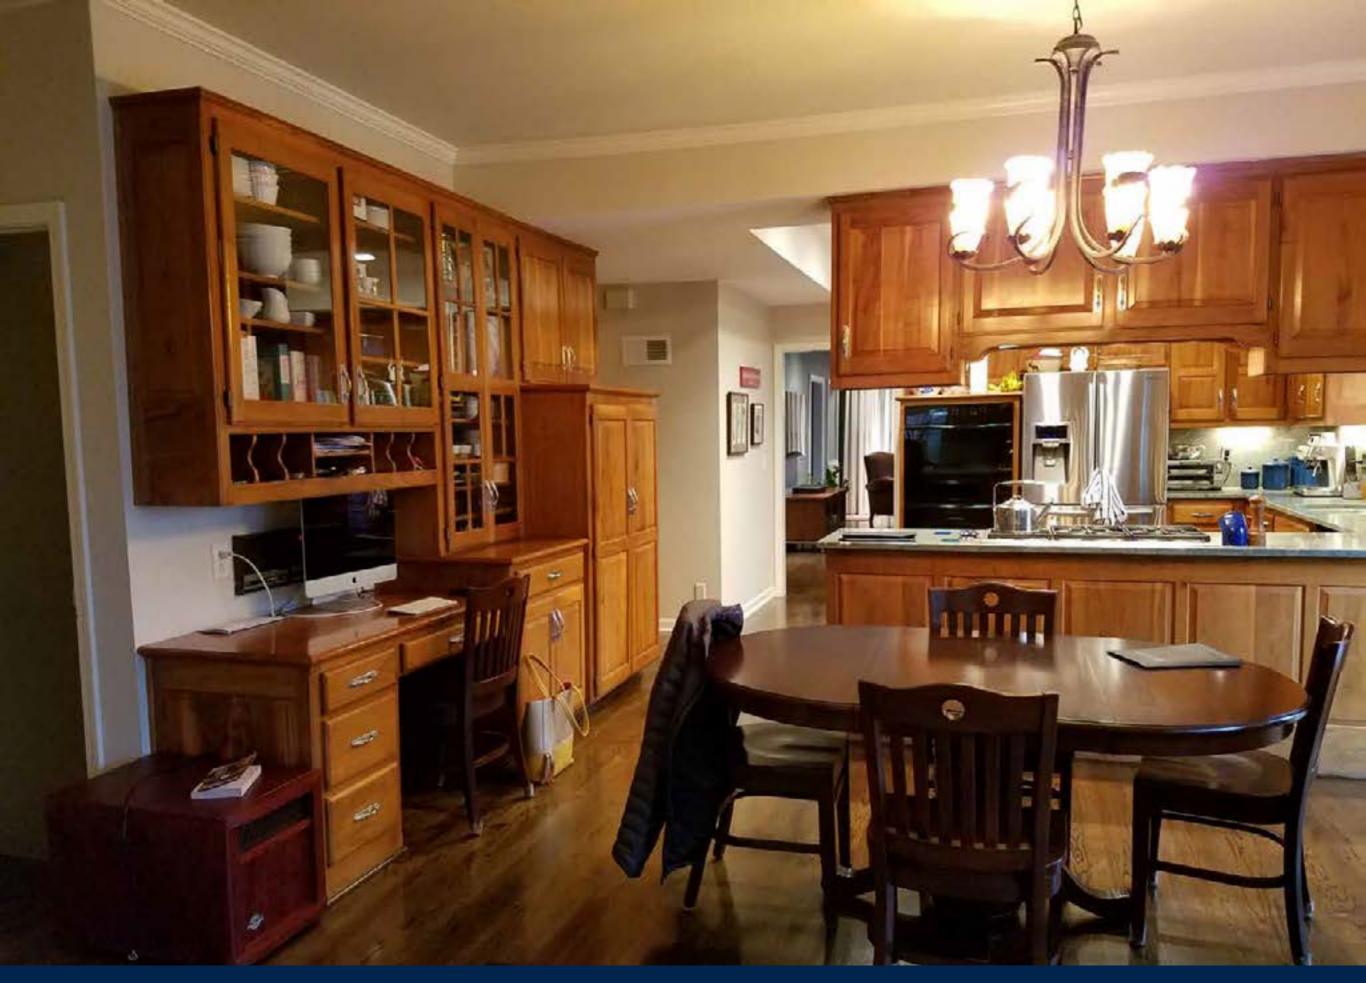

# KITCHEN REMODEL \$100,001 - \$150,000

# KITCHEN REMODEL \$100,001 - \$150,000

SCHLOEGEL DESIGN REMODEL

SCHLOEGEL DESIGN REMODEL

SCHLOEGEL DESIGN REMODEL

Bath & Kitchen Idea Center by Grandview Winnelson

**CKF** 

Ferguson/Factory Direct Bath, Kitchen & Lighting Gallery
Jason Wright Electric
Kansas City Millwork
Lee Drywall, Plaster & Stucco
Plumbing Plus
SVB Wood Floors