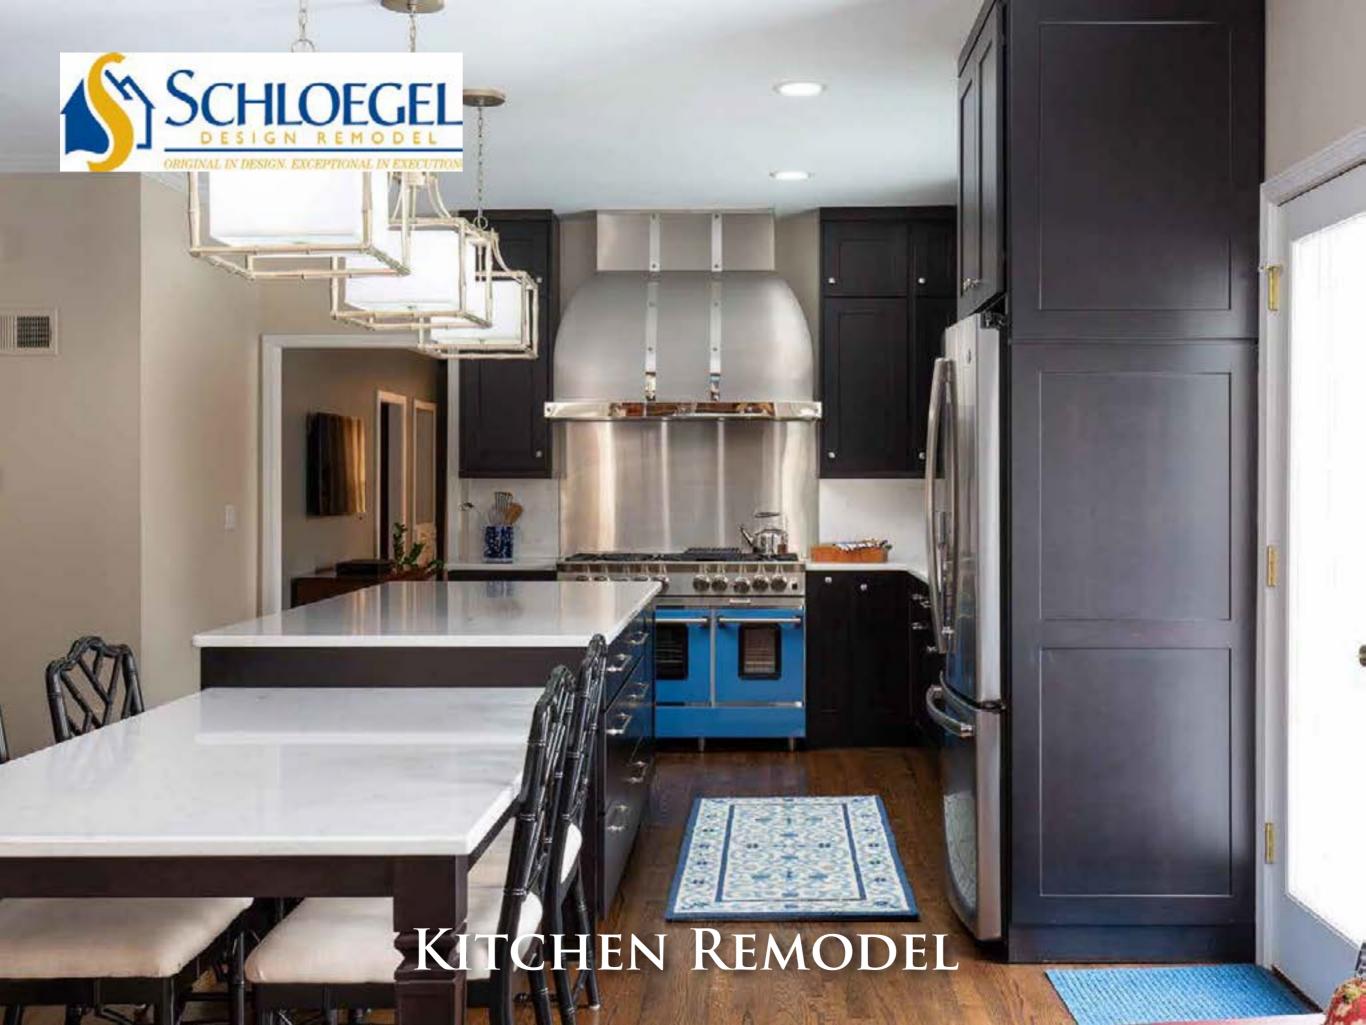

# KITCHEN REMODEL \$100,001 - \$150,000

# KITCHEN REMODEL \$100,001 - \$150,000

SCHLOEGEL DESIGN REMODEL

SCHLOEGEL DESIGN REMODEL

SCHLOEGEL DESIGN REMODEL

Bath & Kitchen Idea Center by Grandview Winnelson

**CKF** 

Ferguson/Factory Direct Bath, Kitchen & Lighting Gallery
Jason Wright Electric
Kansas City Millwork
Lee Drywall, Plaster & Stucco
Plumbing Plus
SVB Wood Floors