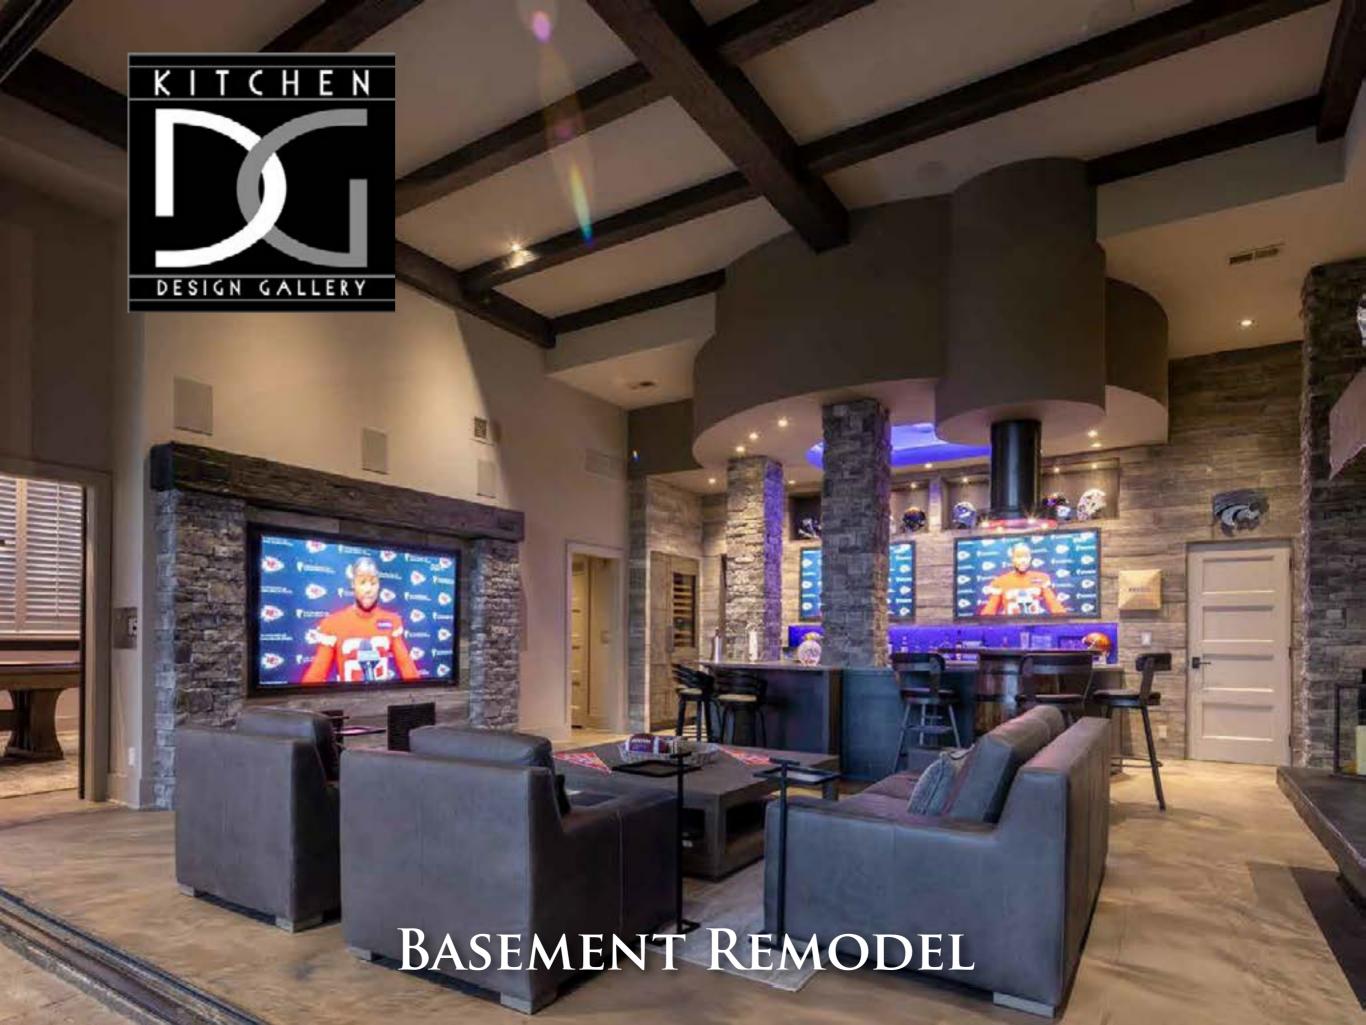

# BASEMENT REMODEL OVER \$250,000

### BASEMENT REMODEL OVER \$250,000

KITCHEN DESIGN GALLERY

**Builders FirstSource** 

#### BASEMENT REMODEL OVER \$250,000