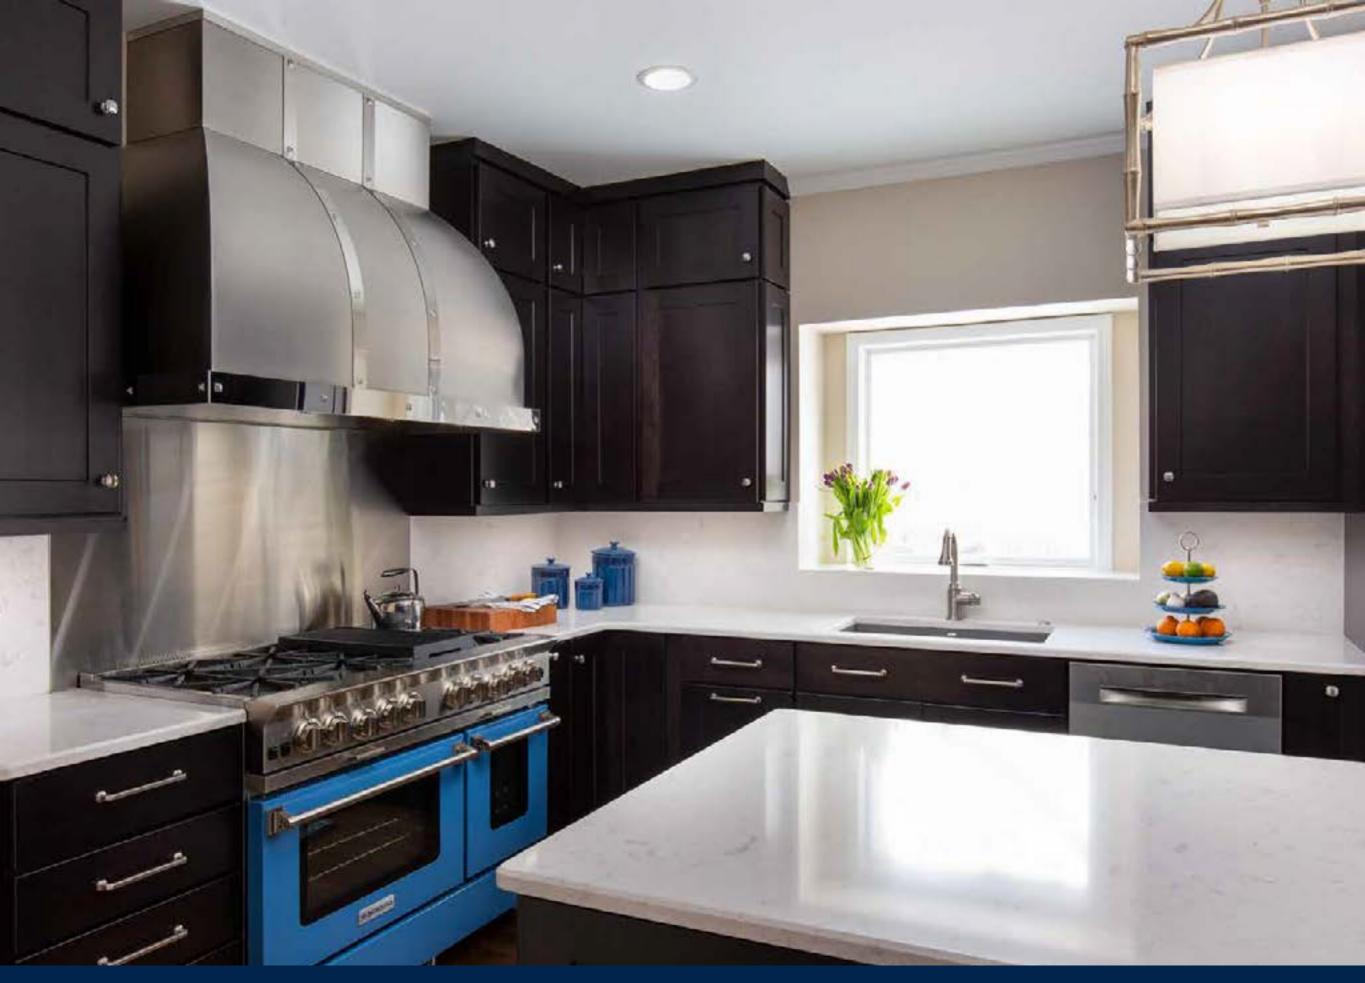

# KITCHEN REMODEL \$60,001 - \$100,000

## KITCHEN REMODEL \$60,001 - \$100,000

SCHLOEGEL DESIGN REMODEL

SCHLOEGEL DESIGN REMODEL

Ferguson/Factory Direct Bath, Kitchen & Lighting Gallery
Jason Wright Electric

## KITCHEN REMODEL \$60,001 - \$100,000