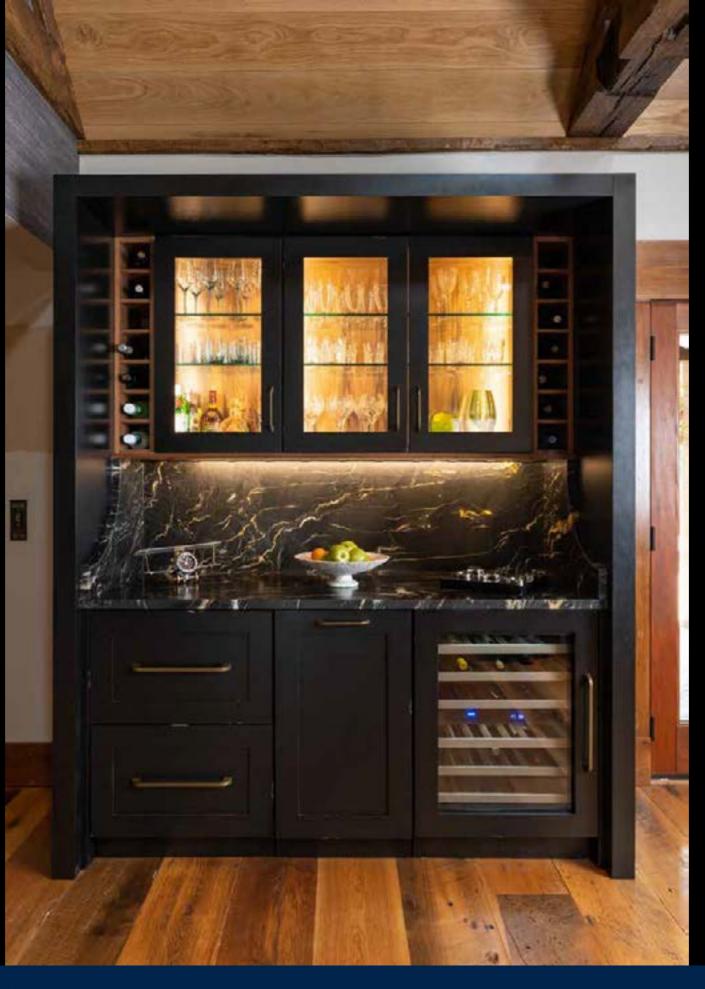

### INTERIOR ELEMENT OVER \$30,000

# INTERIOR ELEMENT OVER \$30,000

SCHLOEGEL DESIGN REMODEL