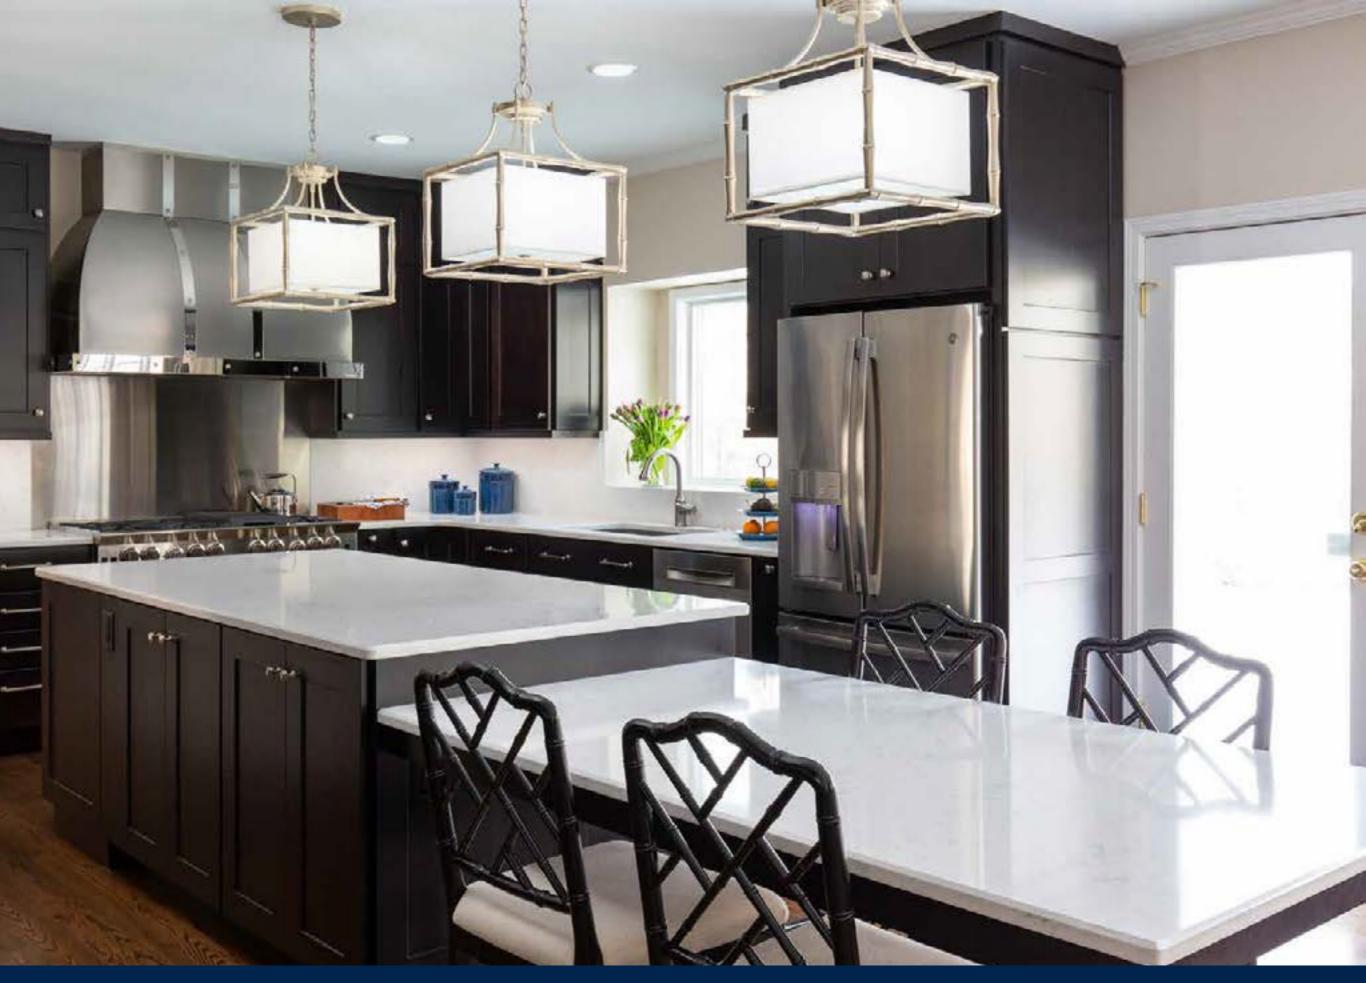

# KITCHEN REMODEL \$100,001 - \$150,000

# KITCHEN REMODEL \$100,001 - \$150,000

SCHLOEGEL DESIGN REMODEL

SCHLOEGEL DESIGN REMODEL

SCHLOEGEL DESIGN REMODEL

Bath & Kitchen Idea Center by Grandview Winnelson

**CKF** 

Ferguson/Factory Direct Bath, Kitchen & Lighting Gallery
Jason Wright Electric
Kansas City Millwork
Lee Drywall, Plaster & Stucco
Plumbing Plus
SVB Wood Floors