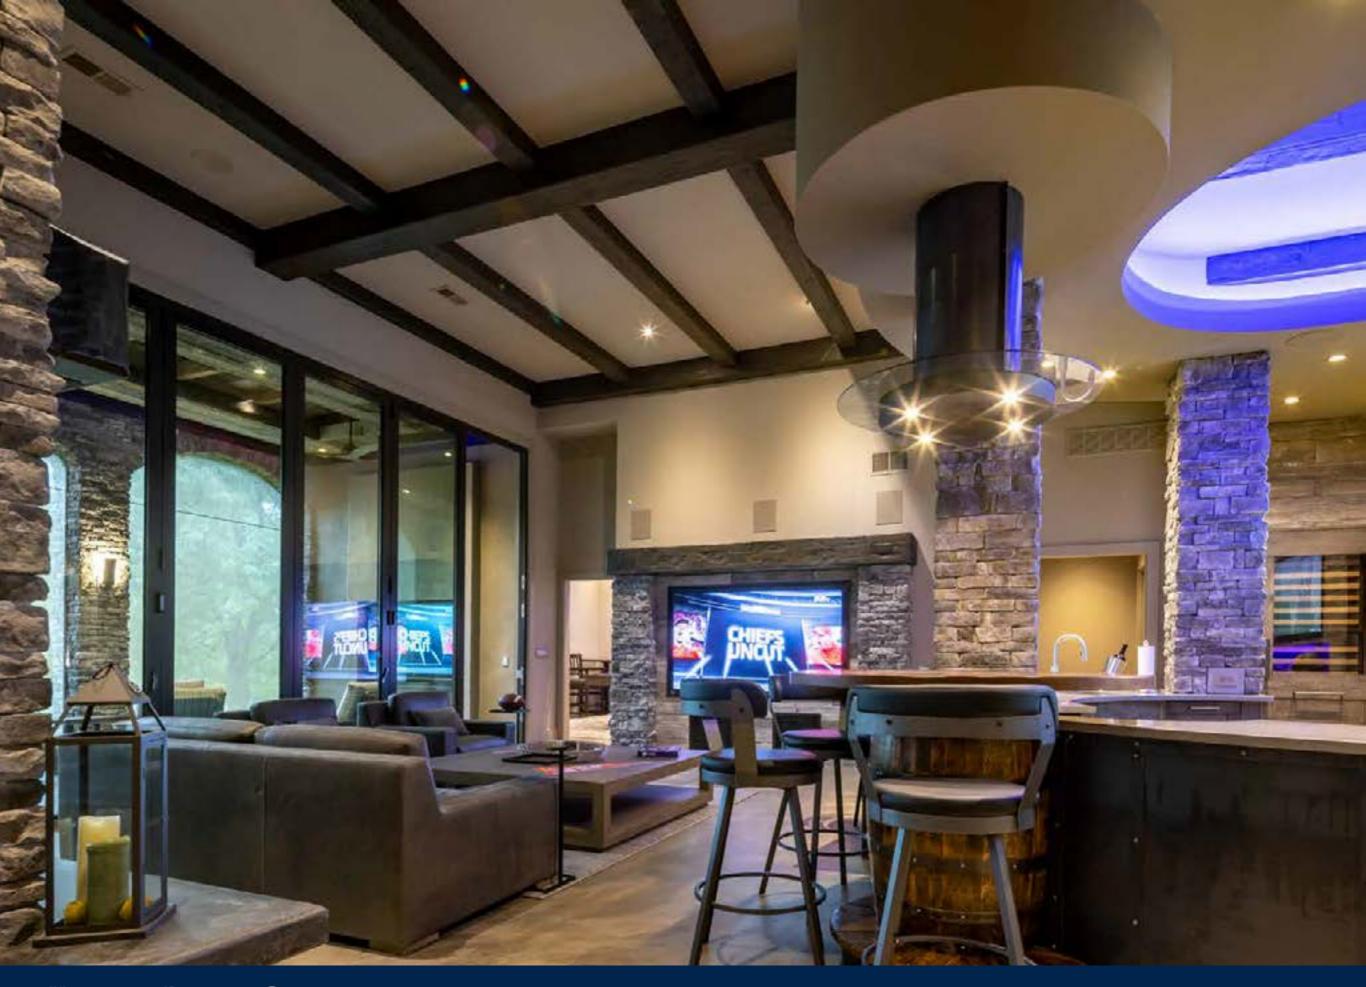

# BASEMENT REMODEL OVER \$250,000

### BASEMENT REMODEL OVER \$250,000

KITCHEN DESIGN GALLERY

**Builders FirstSource** 

#### BASEMENT REMODEL OVER \$250,000