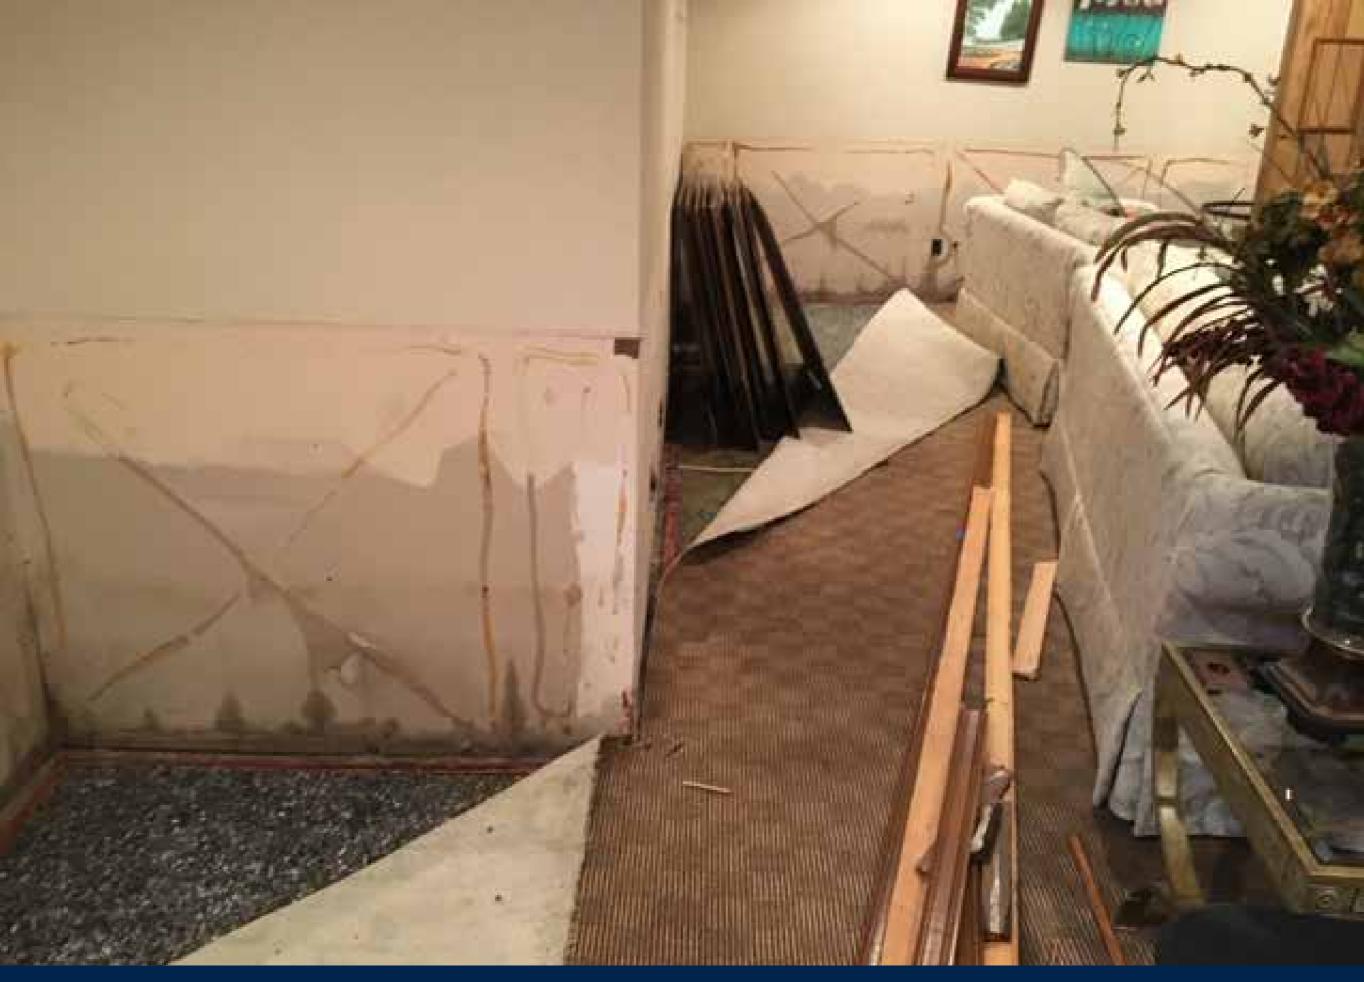

# BASEMENT REMODEL OVER \$250,000

### BASEMENT REMODEL OVER \$250,000

KITCHEN DESIGN GALLERY

**Builders FirstSource** 

#### BASEMENT REMODEL OVER \$250,000