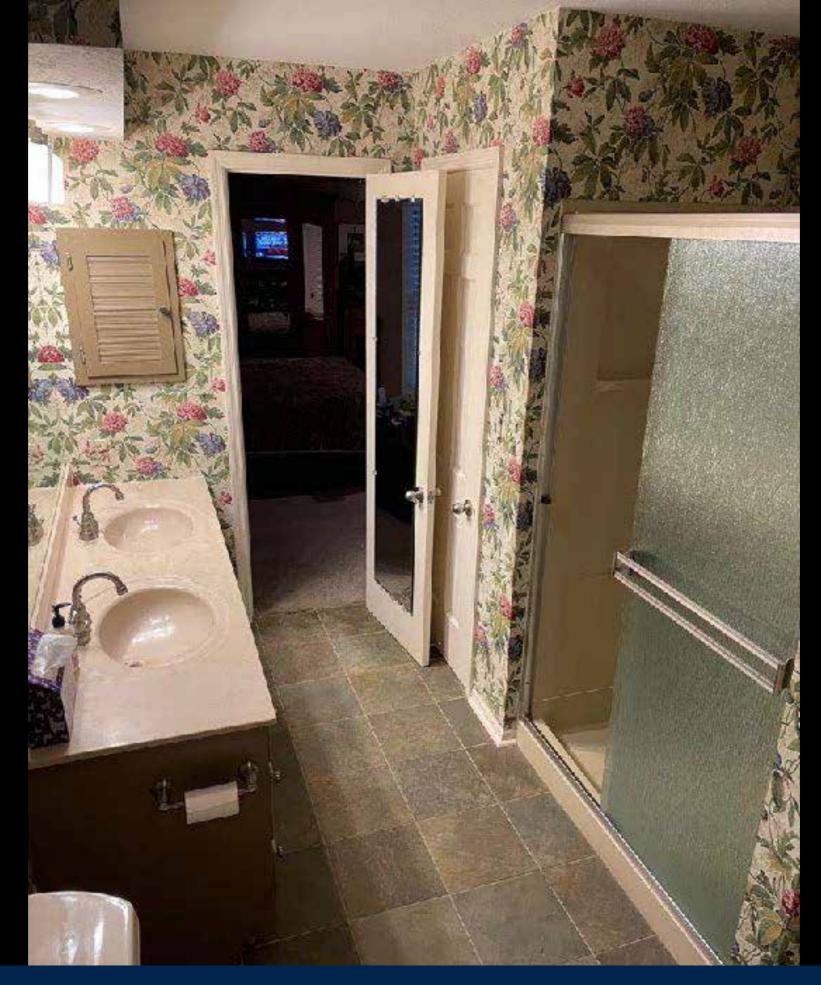

## BATHROOM REMODELING \$25,000 TO \$50,000

# BATHROOM REMODELING \$25,000 TO \$50,000