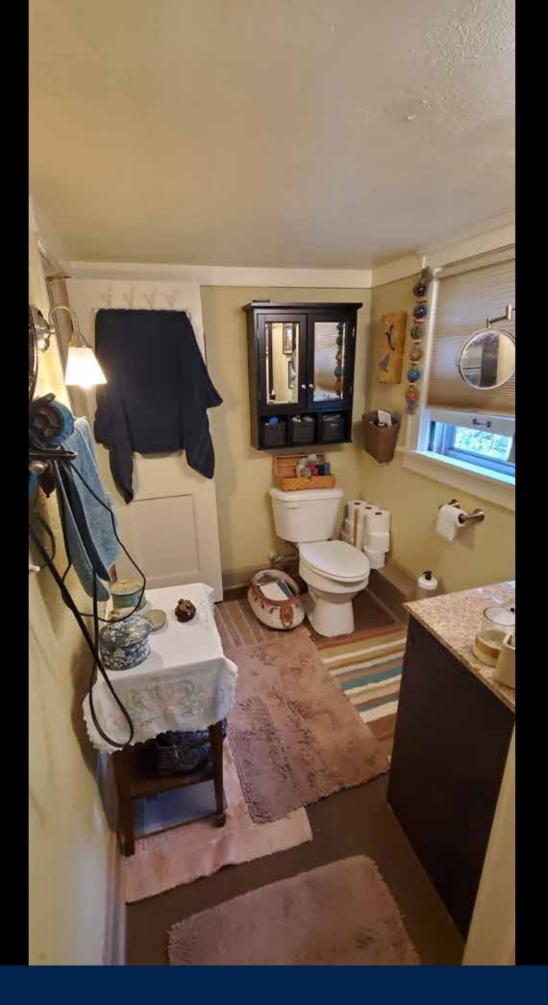

## BATHROOM REMODELING \$25,000 TO \$50,000

# BATHROOM REMODELING \$25,000 TO \$50,000