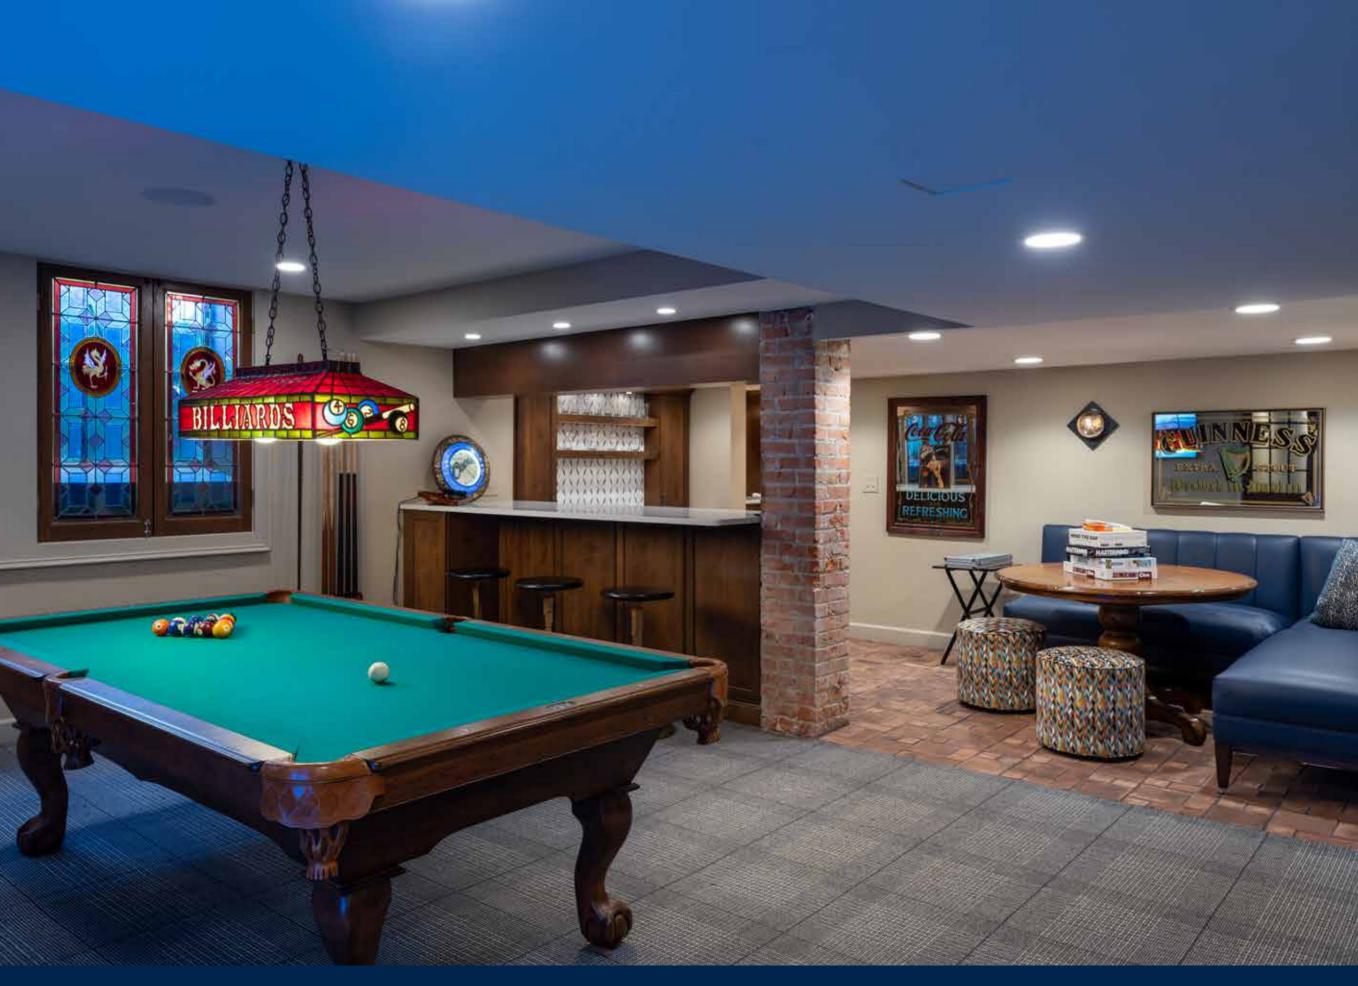

### BASEMENT REMODELING \$100,000 TO \$250,000

# BASEMENT REMODELING \$100,000 TO \$250,000

KC HOME SOLUTIONS