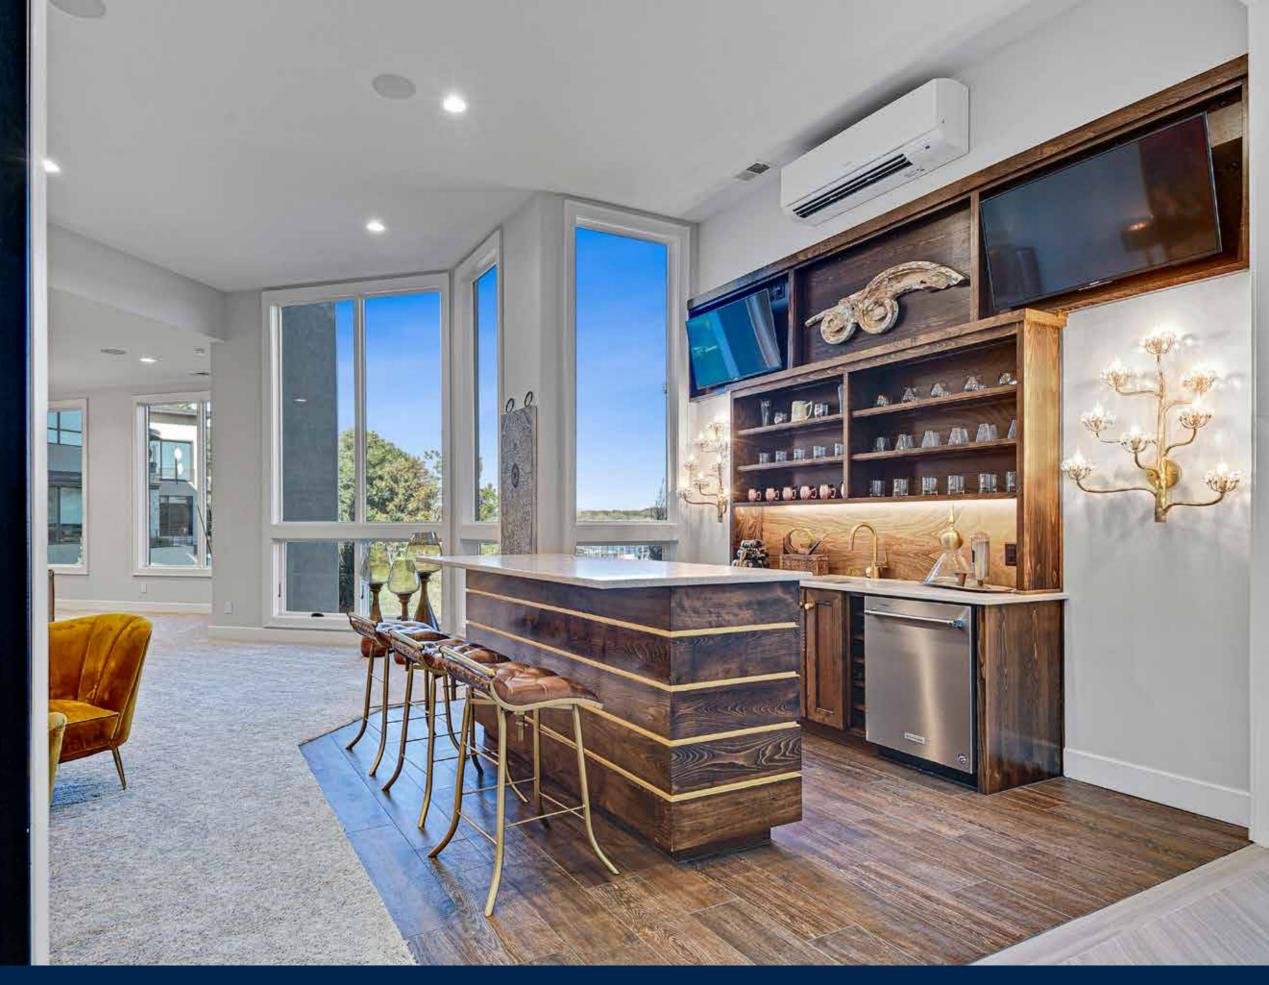

### **BUSINESS PARTNERS**

Ferguson Bath, Kitchen & Lighting Gallery The Home Depot

























### **BUSINESS PARTNERS**

Small Haul Containers The Home Depot



### BASEMENT REMODELING \$100,000 TO \$250,000





# BASEMENT REMODELING \$100,000 TO \$250,000



















KC HOME SOLUTIONS



## **BUSINESS PARTNERS**

Ferguson Bath, Kitchen & Lighting Gallery The Home Depot



























## **BUSINESS PARTNERS**

Air Care Heating & Cooling Apex Tile and Flooring Dimensional Stoneworks Ferguson Bath, Kitchen & Lighting Gallery Jason Wright Electric Kansas City Millwork Lee Drywall, Plaster & Stucco The Home Depot Westport Glass



## BASEMENT REMODELING OVER \$250,000



# Timber stone Homes, Inc.

## BASEMENT REMODELING OVER \$250,000



























### **BUSINESS PARTNERS**

BRAVAS CKF Ferguson Bath, Kitchen & Lighting Gallery Fountain Glass Locks & Pulls McCray Lumber & Millwork Northcraft Flooring & Design Owen Lumber Co.

# BASEMENT REMODELING OVER \$250,000



## BATHROOM REMODELING \$25,000 TO \$50,000



# BATHROOM REMODELING \$25,000 TO \$50,000















#### **BUSINESS PARTNERS**

Small Haul Containers The Home Depot







### \*ALL STAR\*











#### **BUSINESS PARTNERS**

Apex Tile and Flooring CKF Jason Wright Electric















#### **BUSINESS PARTNERS**

Schluter Systems L.P. Small Haul Containers The Home Depot



### BATHROOM REMODELING OVER \$100,000





### \*ALL STAR\*

# BATHROOM REMODELING OVER \$100,000

























#### **BUSINESS PARTNERS**

CKF

Dimensional Stoneworks Eddie Cum