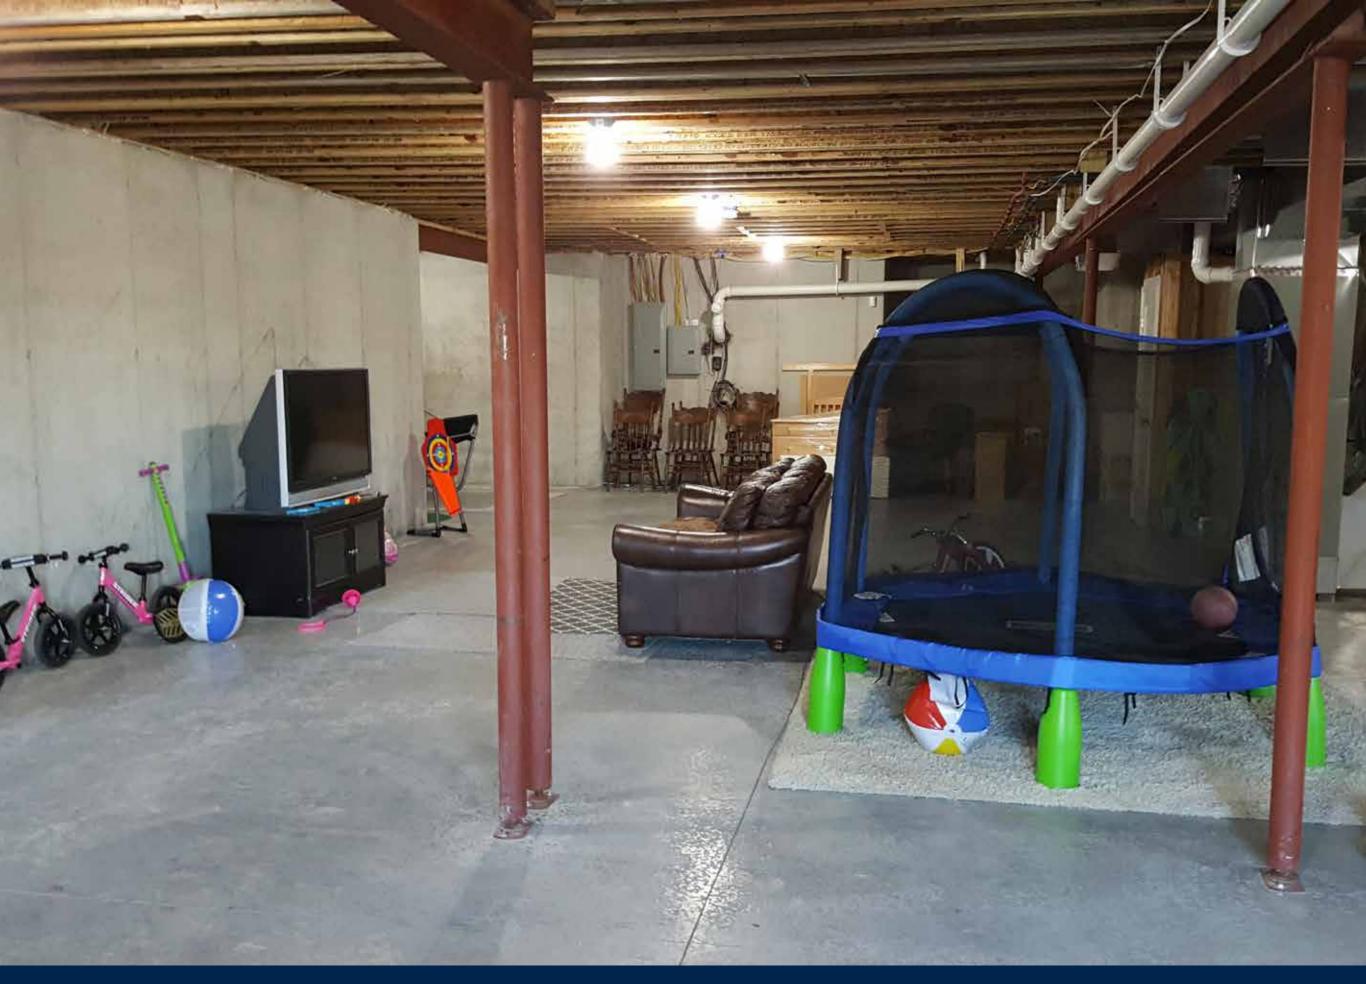

### BASEMENT REMODELING \$100,000 TO \$250,000

# BASEMENT REMODELING \$100,000 TO \$250,000

KC HOME SOLUTIONS