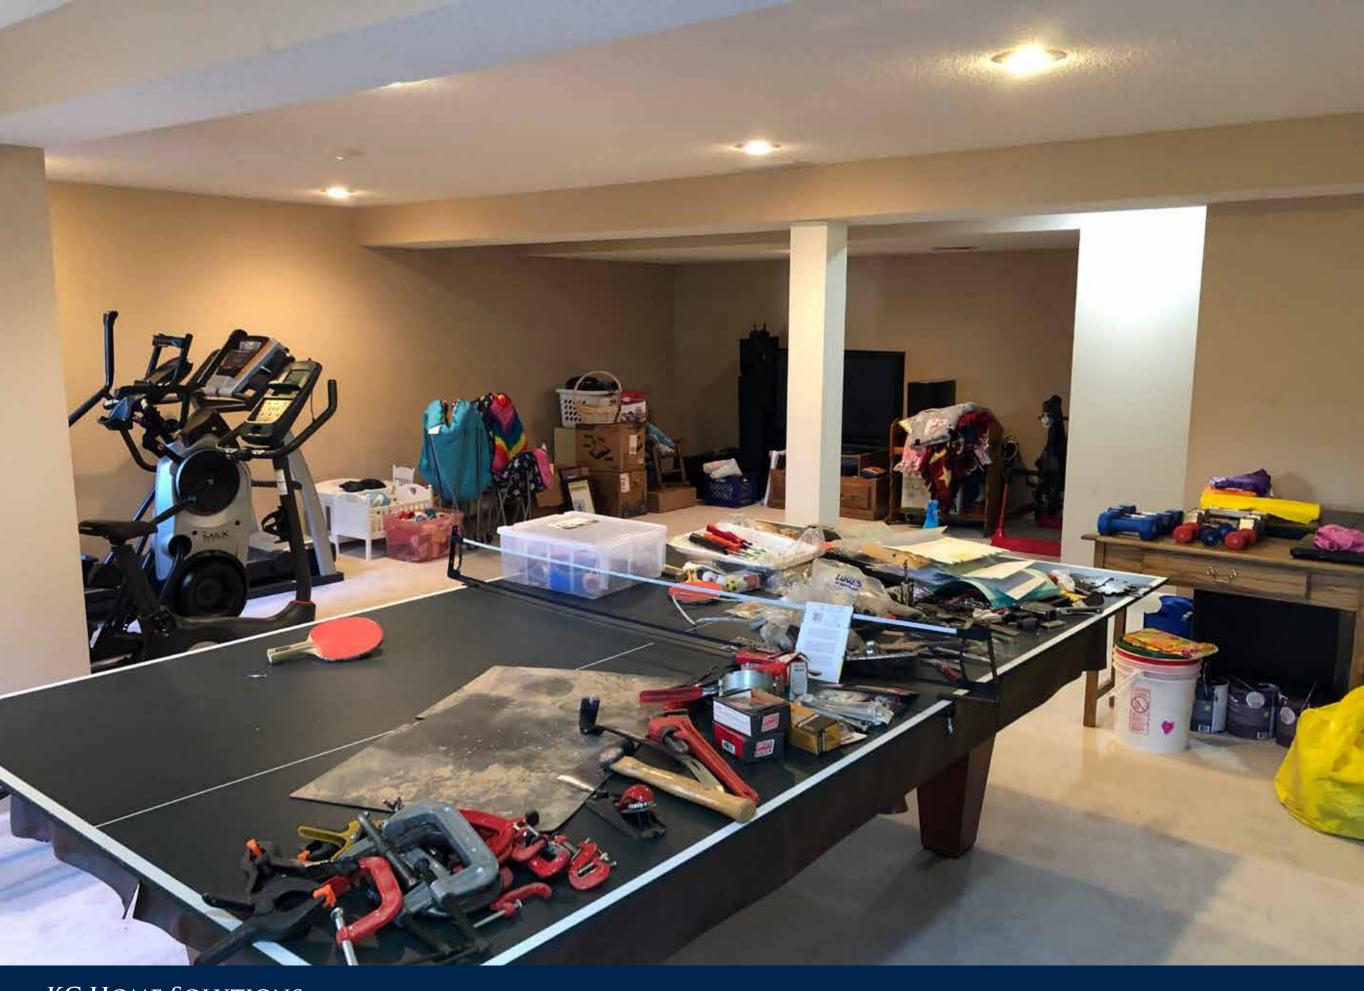

### BASEMENT REMODELING \$100,000 TO \$250,000

# BASEMENT REMODELING \$100,000 TO \$250,000

KC HOME SOLUTIONS