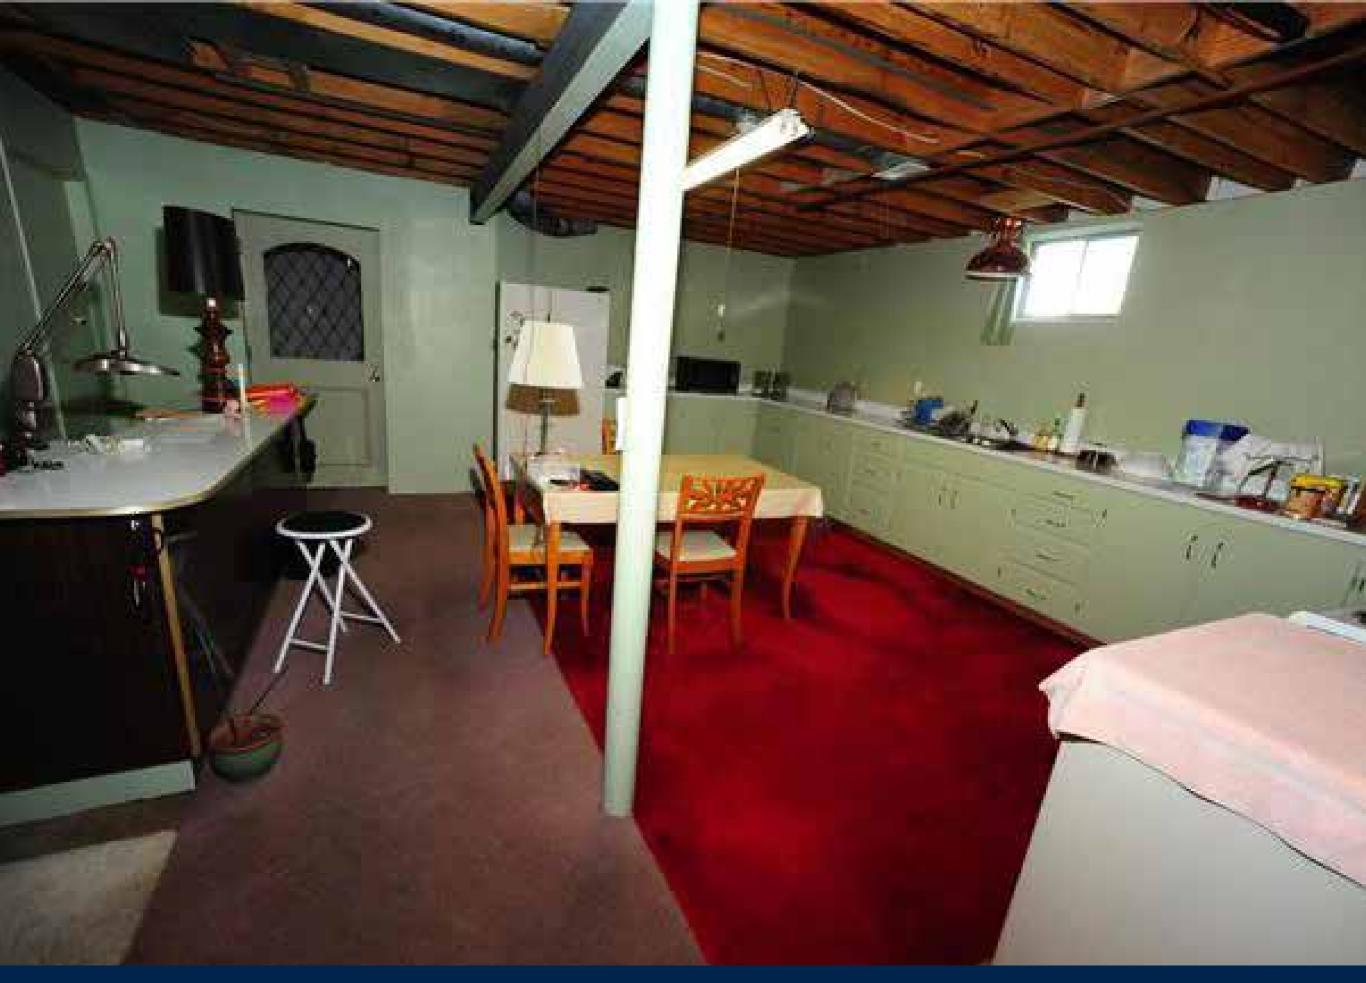

### BASEMENT REMODELING \$100,000 TO \$250,000

# BASEMENT REMODELING \$100,000 TO \$250,000

KC HOME SOLUTIONS