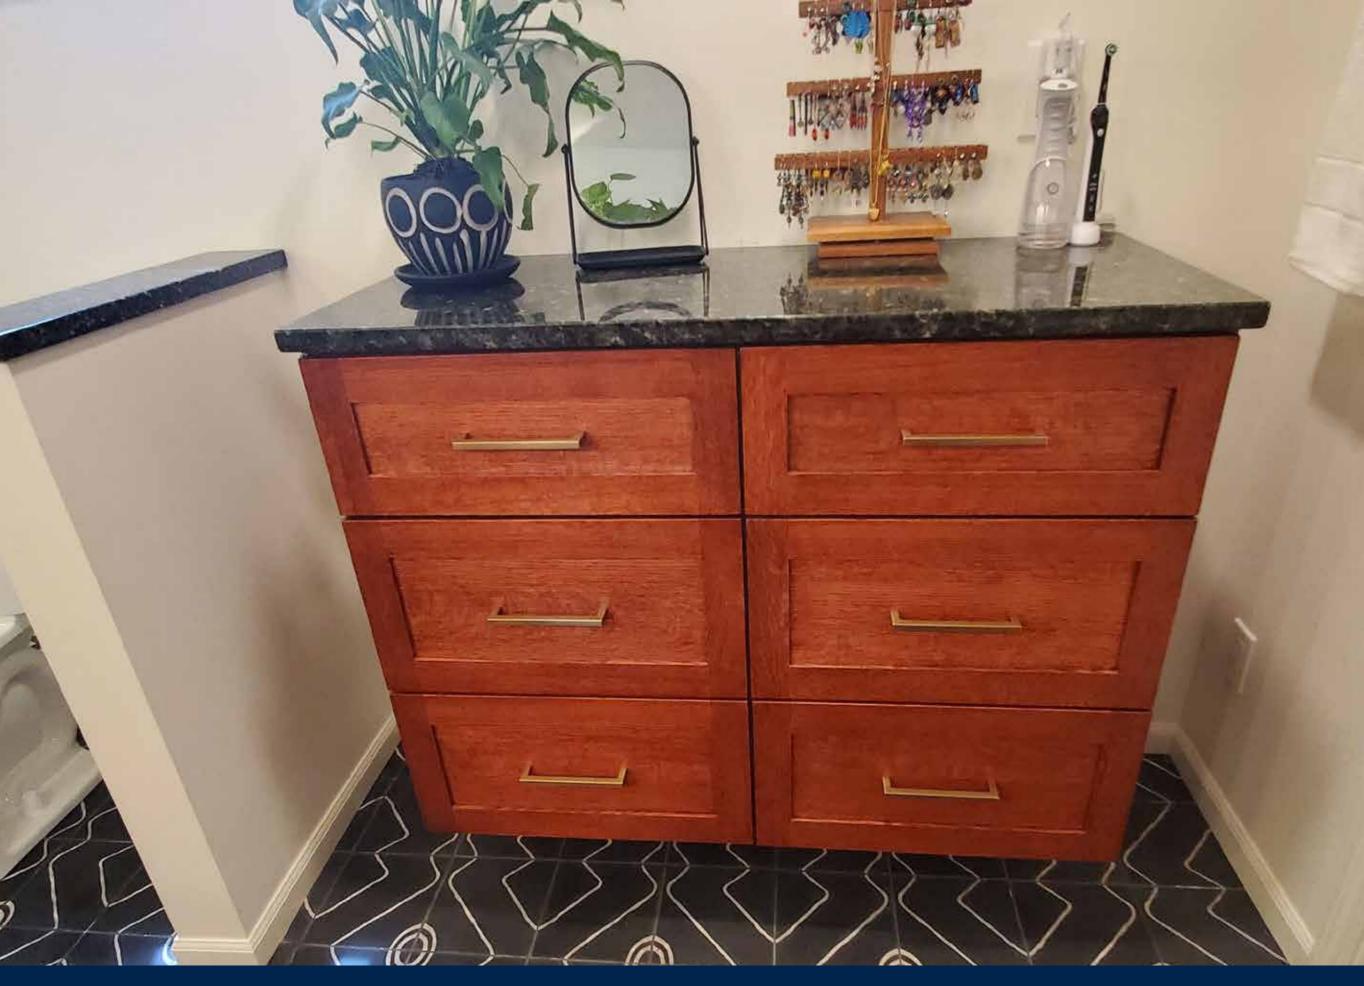

## BATHROOM REMODELING \$25,000 TO \$50,000

# BATHROOM REMODELING \$25,000 TO \$50,000