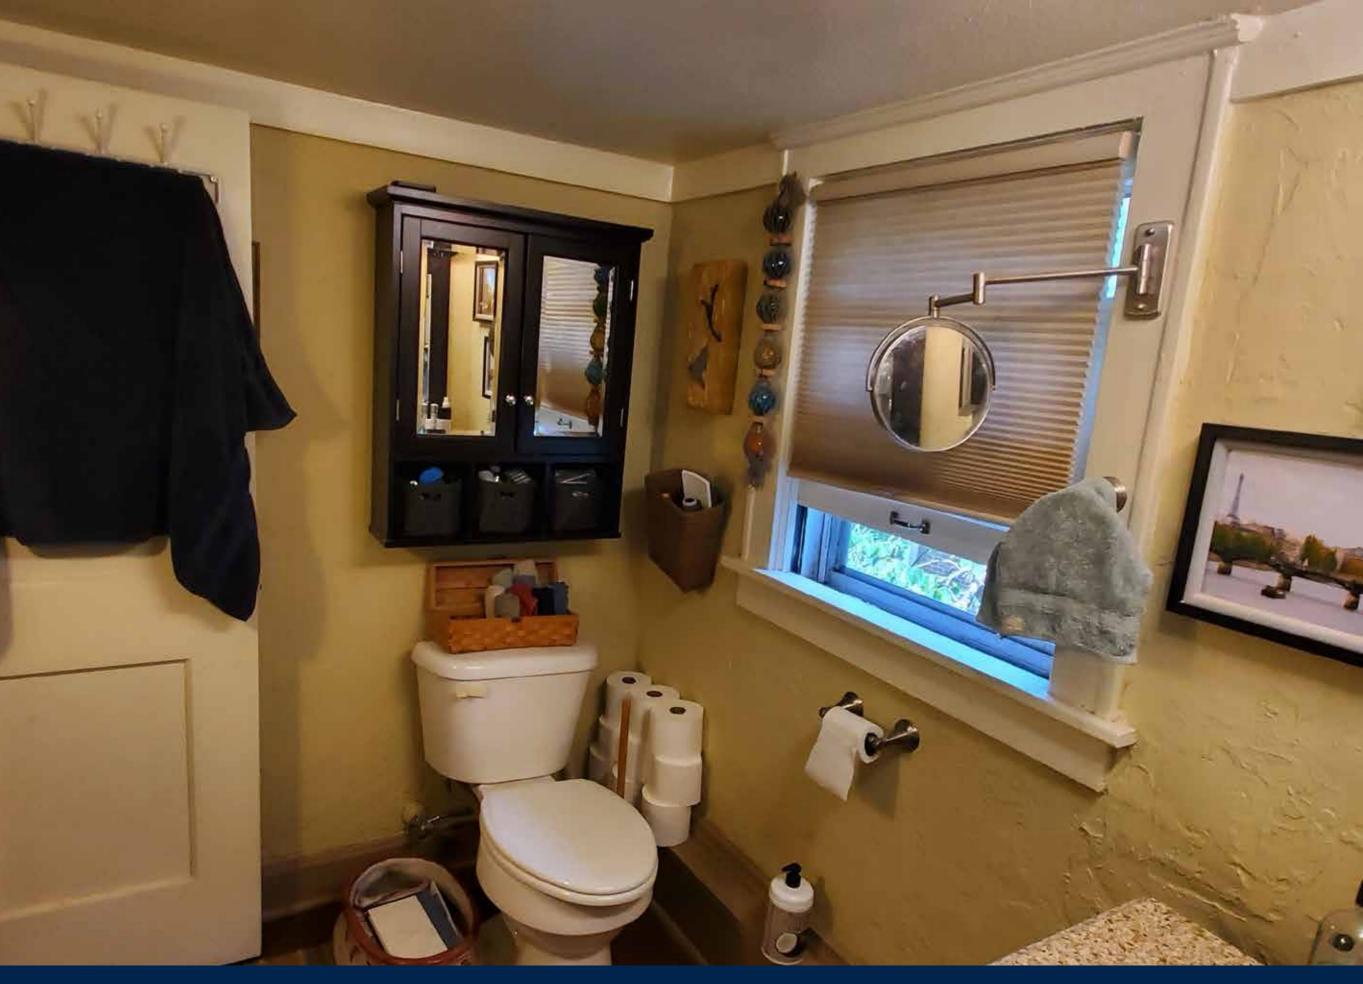

## BATHROOM REMODELING \$25,000 TO \$50,000

# BATHROOM REMODELING \$25,000 TO \$50,000