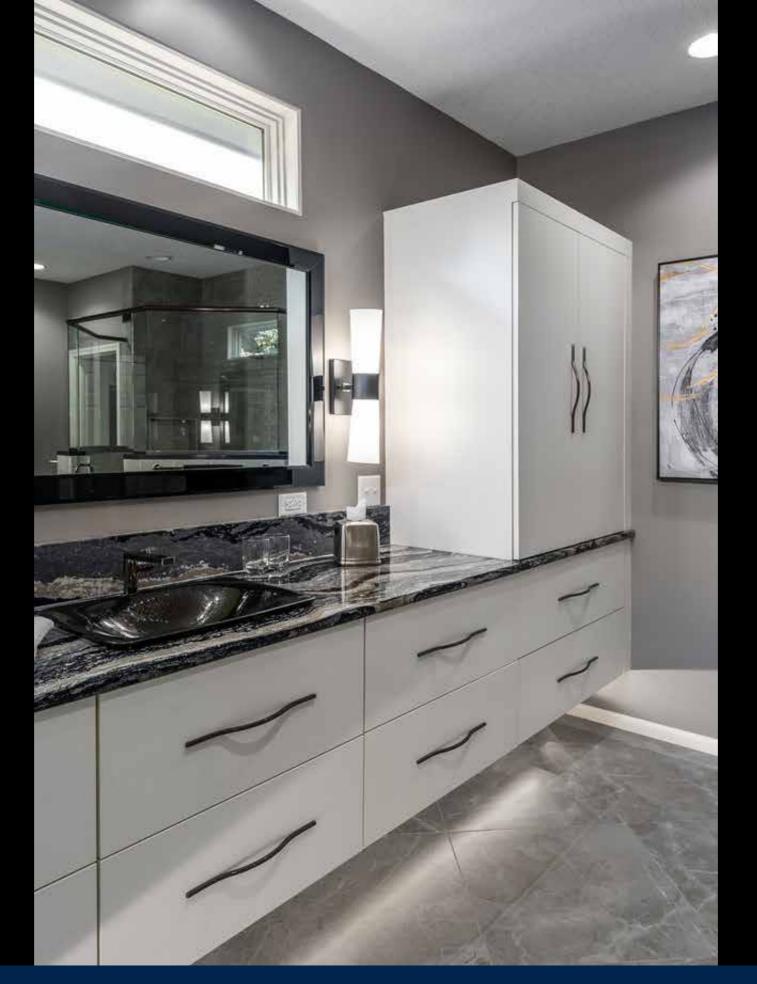

## BATHROOM REMODELING \$25,000 TO \$50,000

# BATHROOM REMODELING \$25,000 TO \$50,000