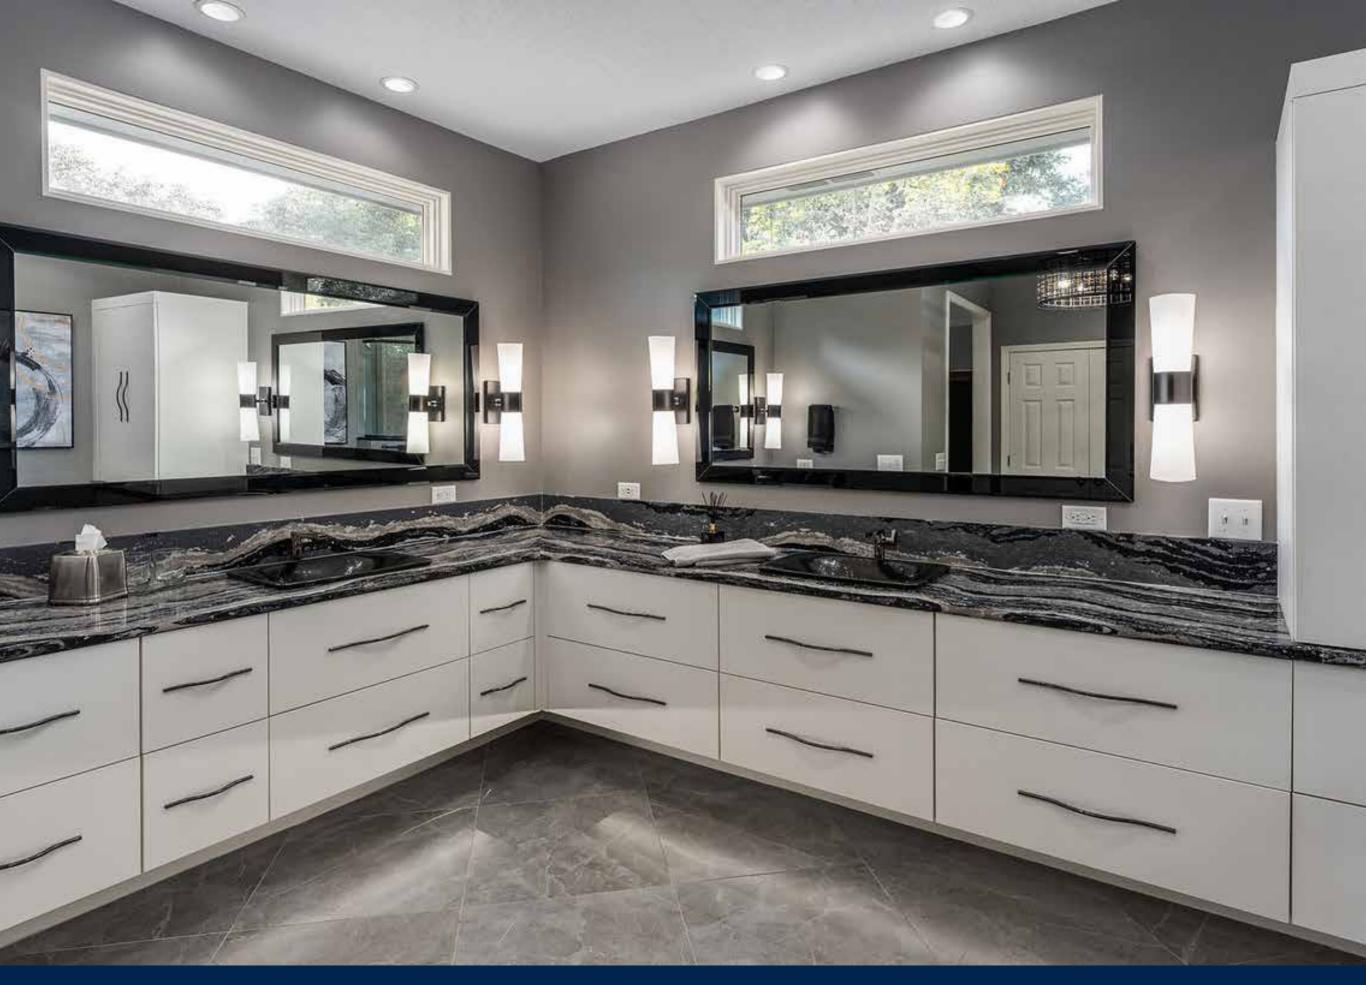

## BATHROOM REMODELING \$25,000 TO \$50,000

# BATHROOM REMODELING \$25,000 TO \$50,000