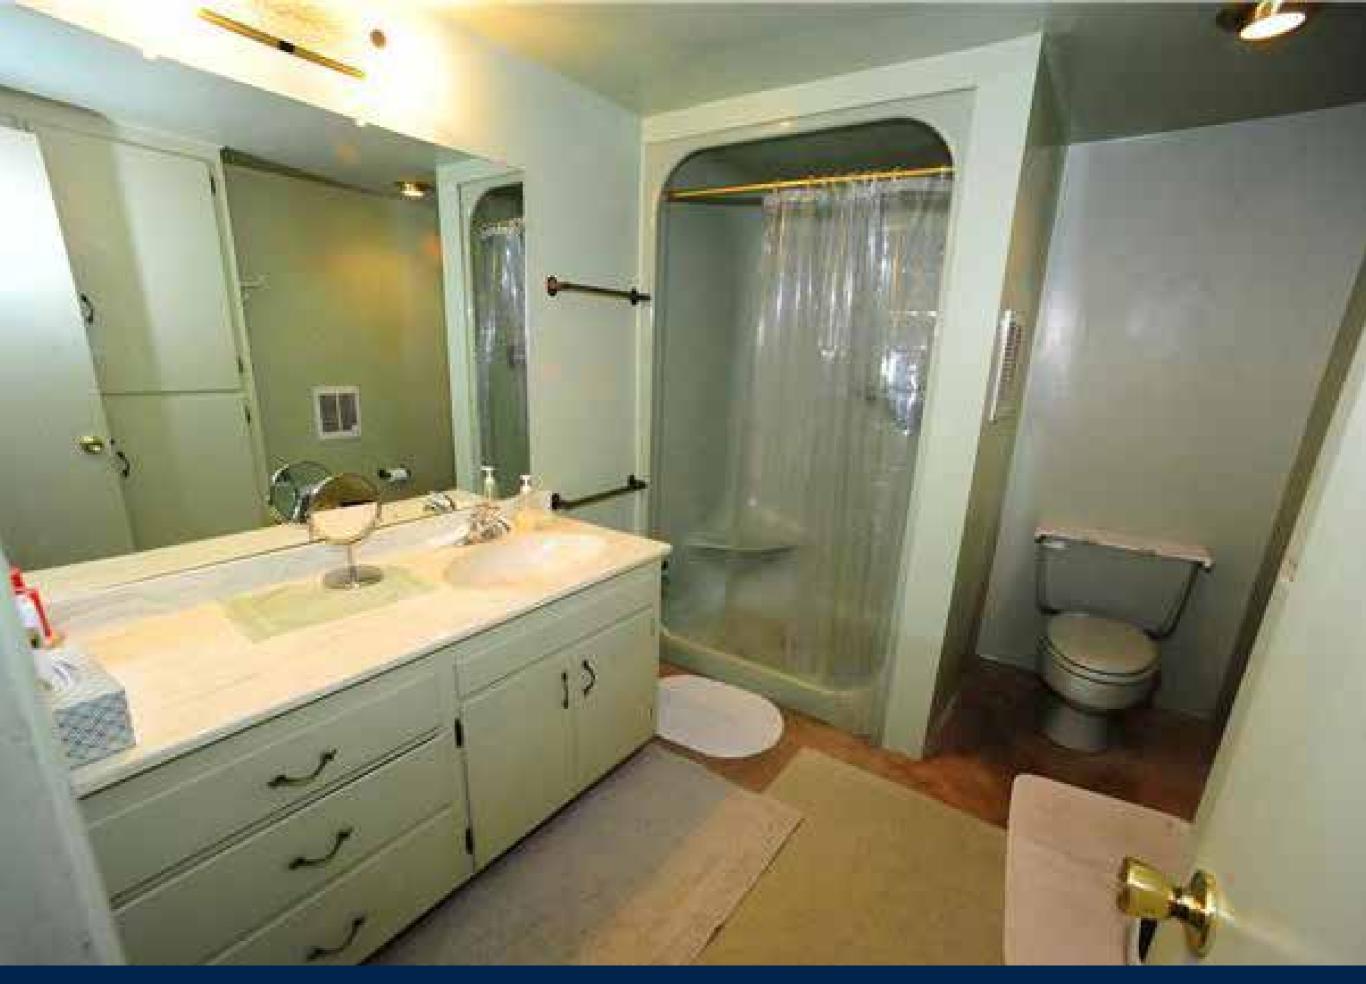

## BATHROOM REMODELING \$25,000 TO \$50,000

# BATHROOM REMODELING \$25,000 TO \$50,000