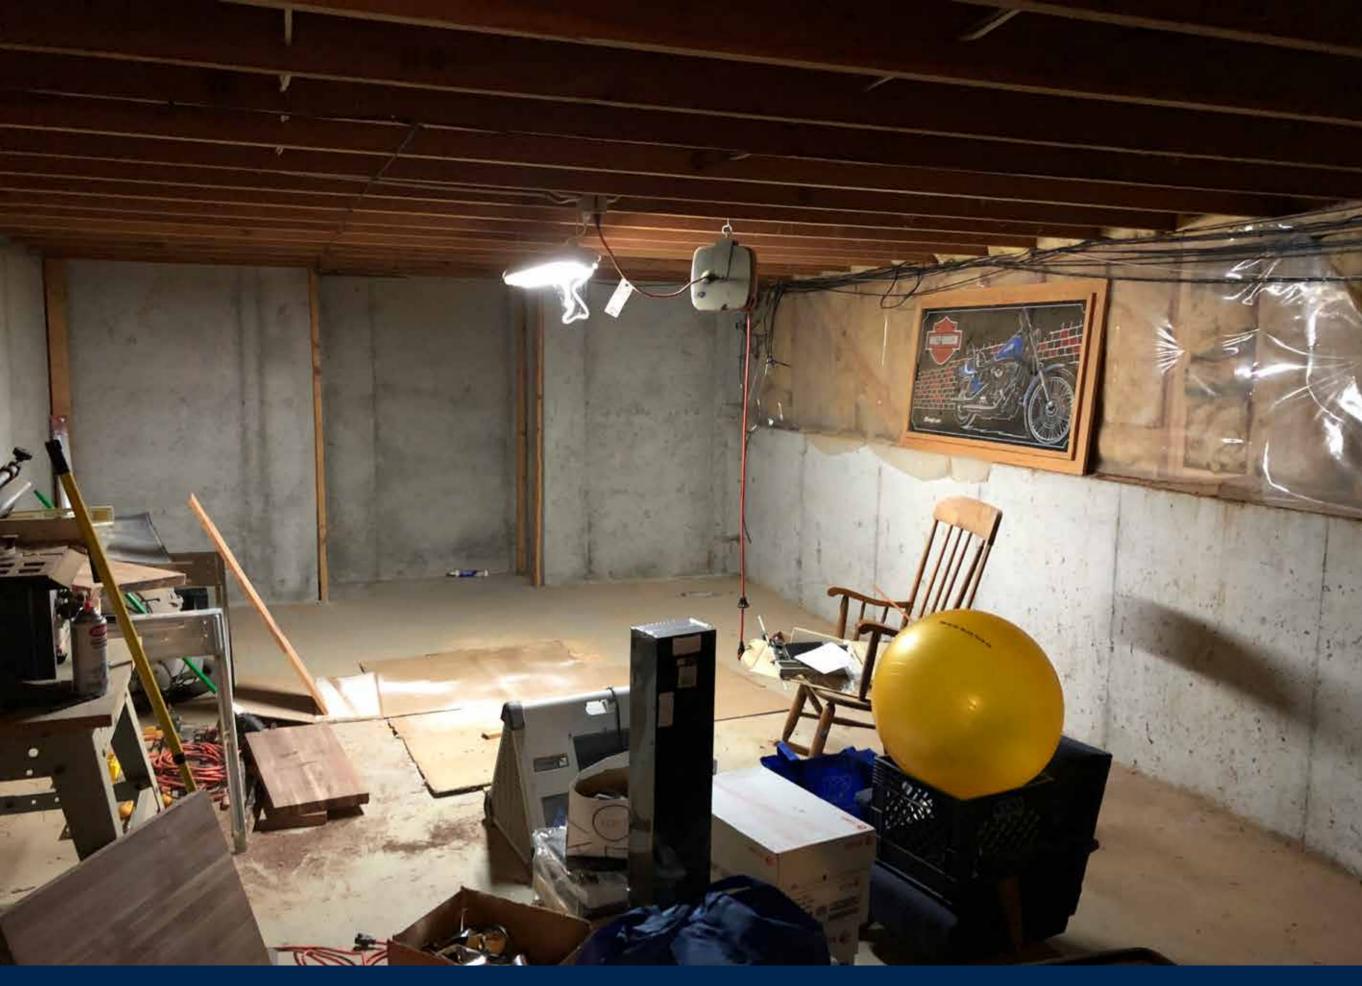

### BASEMENT REMODELING \$100,000 TO \$250,000

# BASEMENT REMODELING \$100,000 TO \$250,000

KC HOME SOLUTIONS