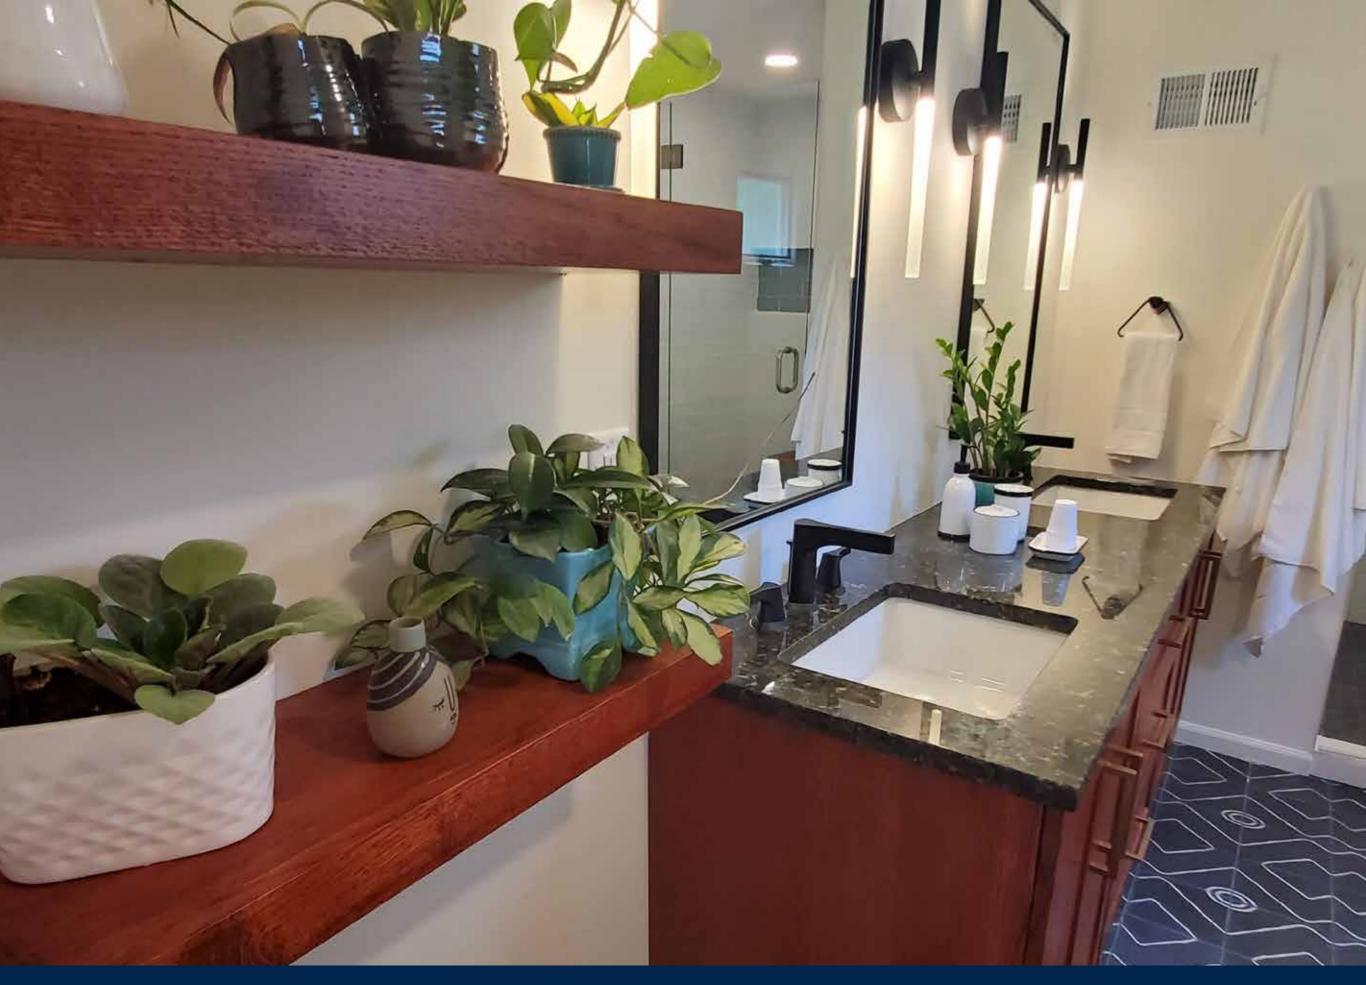

## BATHROOM REMODELING \$25,000 TO \$50,000

# BATHROOM REMODELING \$25,000 TO \$50,000