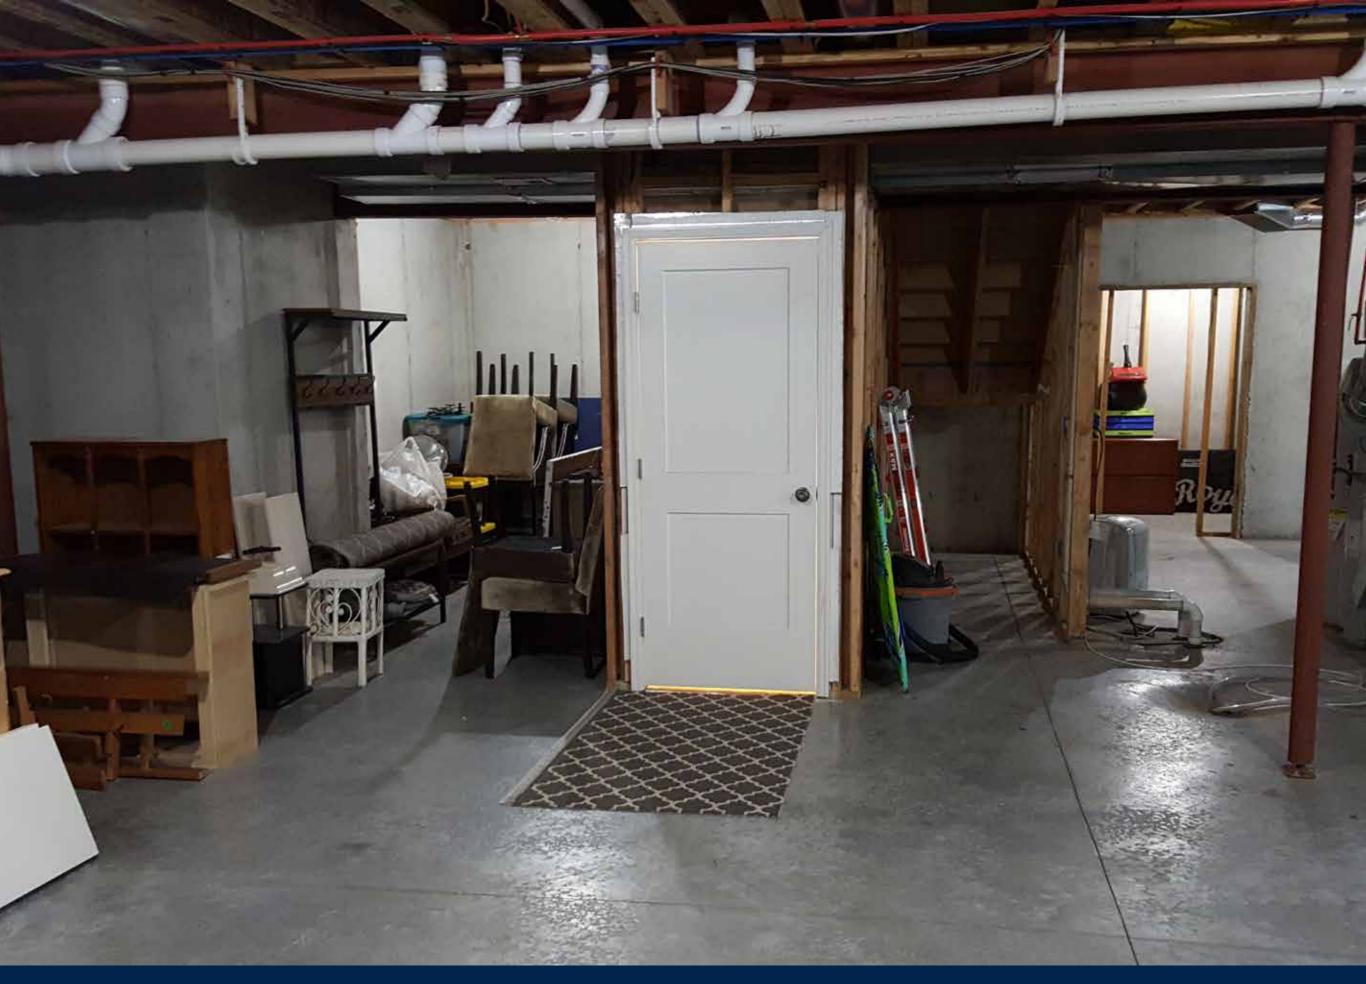

### BASEMENT REMODELING \$100,000 TO \$250,000

# BASEMENT REMODELING \$100,000 TO \$250,000

KC HOME SOLUTIONS