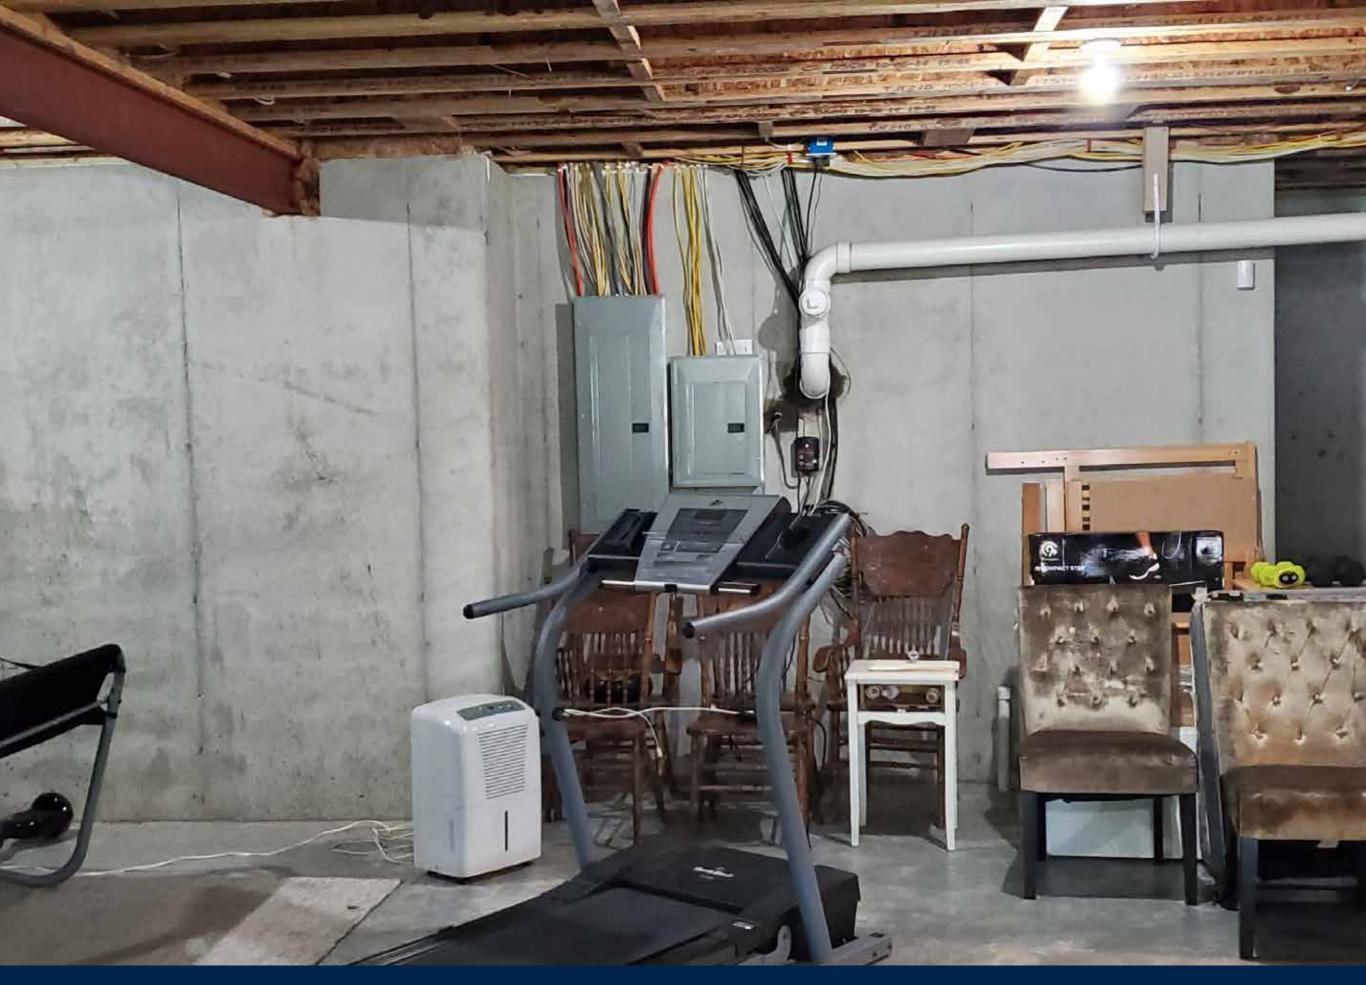

### BASEMENT REMODELING \$100,000 TO \$250,000

# BASEMENT REMODELING \$100,000 TO \$250,000

KC HOME SOLUTIONS