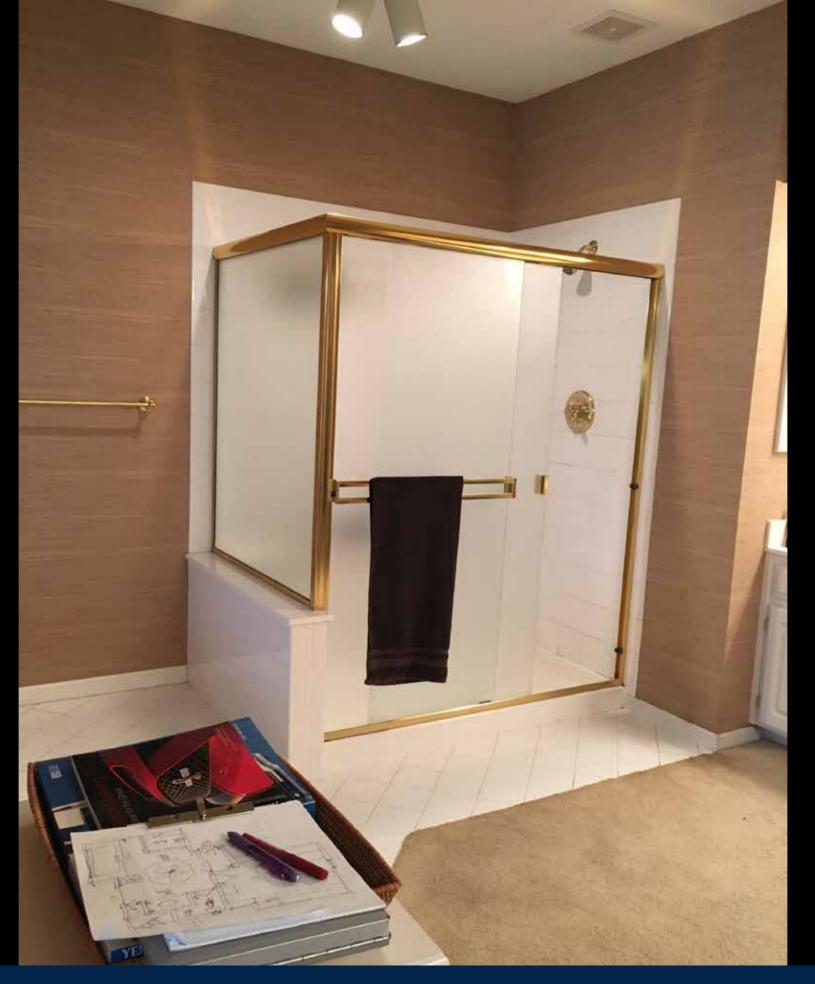

## BATHROOM REMODELING \$25,000 TO \$50,000

# BATHROOM REMODELING \$25,000 TO \$50,000