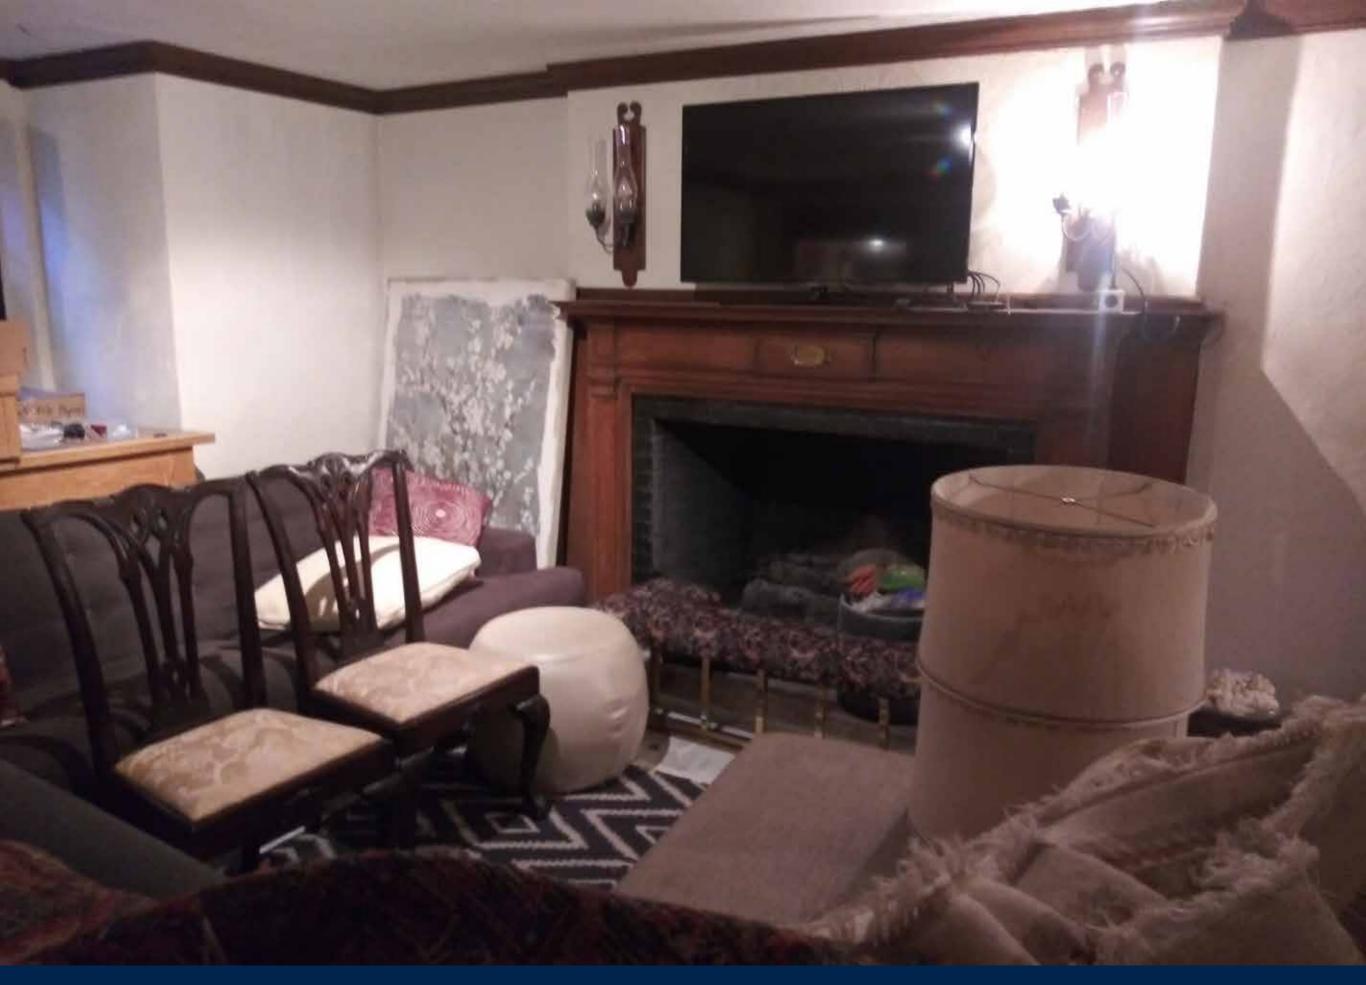

### BASEMENT REMODELING \$100,000 TO \$250,000

# BASEMENT REMODELING \$100,000 TO \$250,000

KC HOME SOLUTIONS