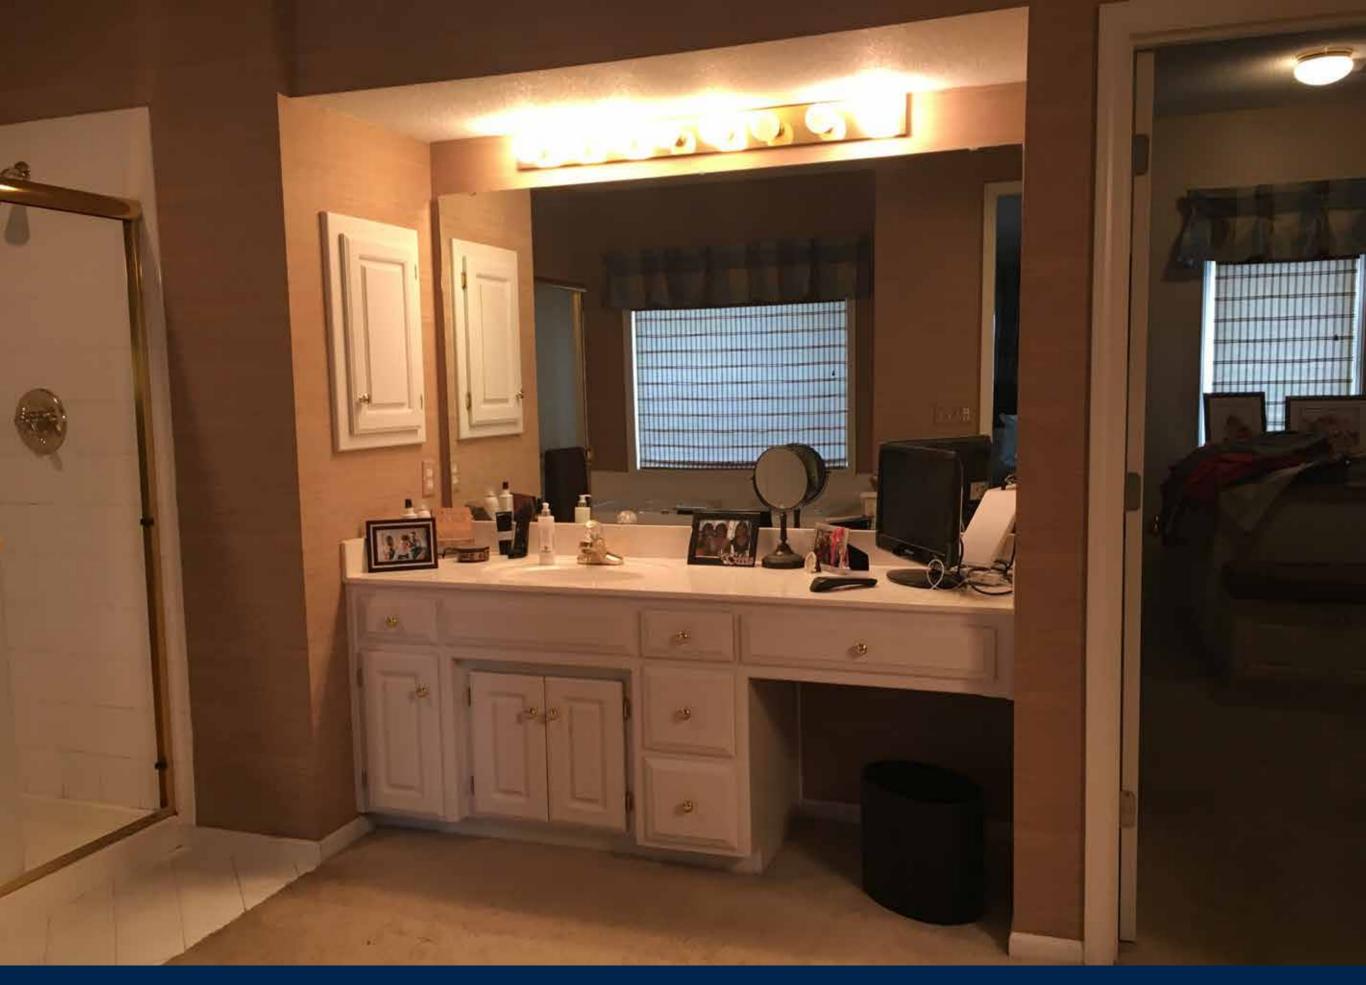

## BATHROOM REMODELING \$25,000 TO \$50,000

# BATHROOM REMODELING \$25,000 TO \$50,000