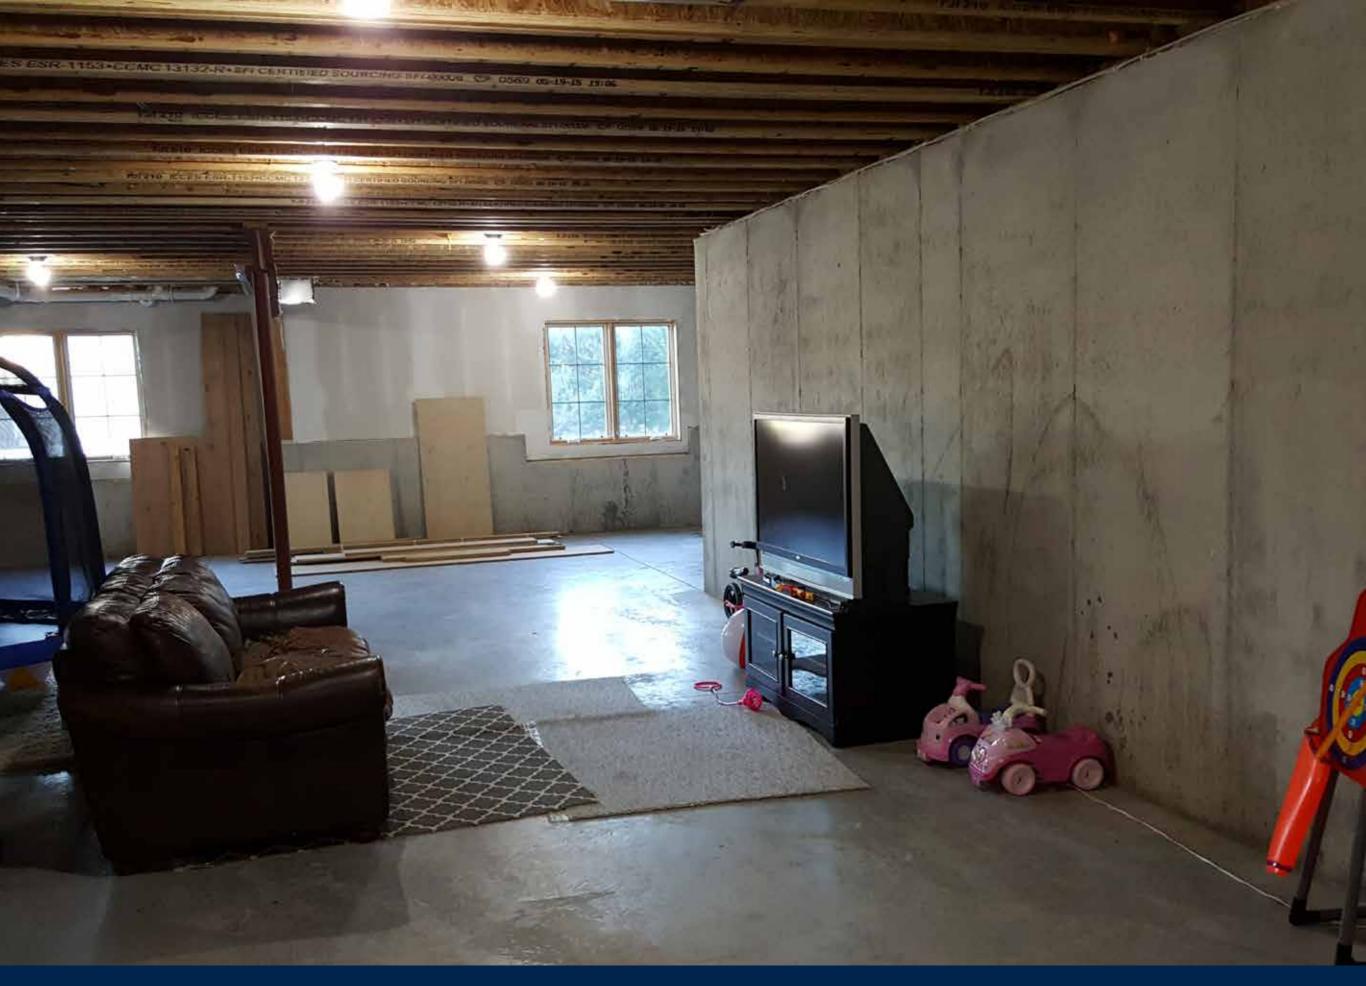

### BASEMENT REMODELING \$100,000 TO \$250,000

# BASEMENT REMODELING \$100,000 TO \$250,000

KC HOME SOLUTIONS