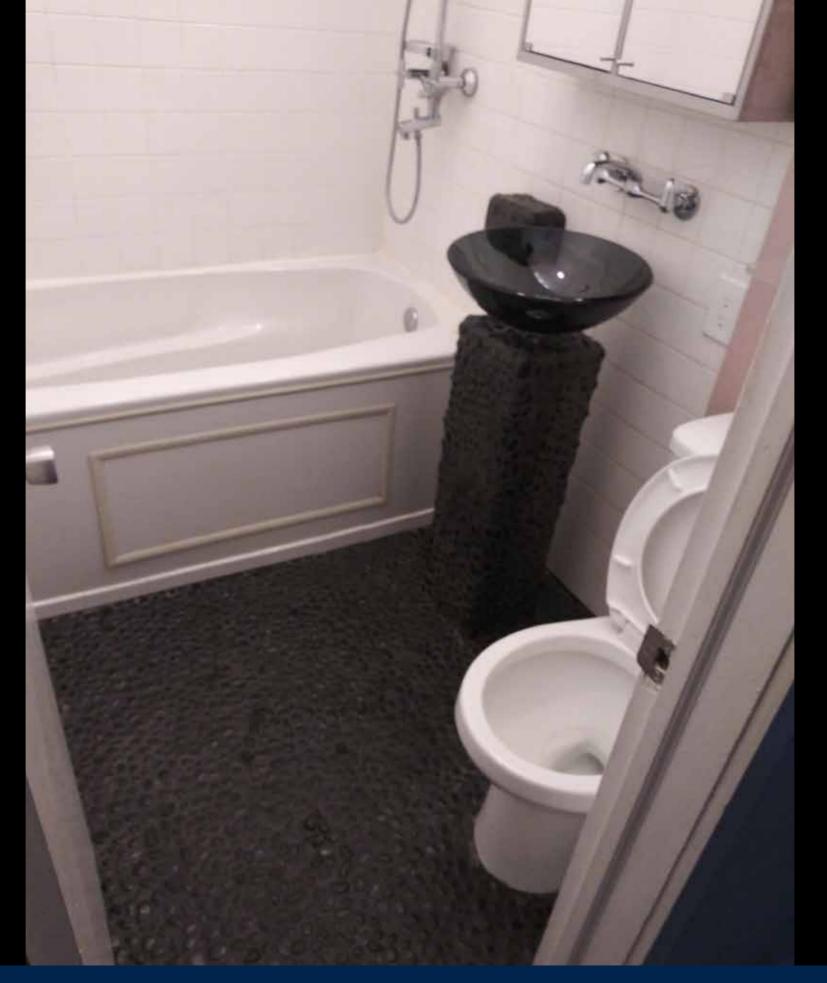

## BATHROOM REMODELING \$25,000 TO \$50,000

# BATHROOM REMODELING \$25,000 TO \$50,000