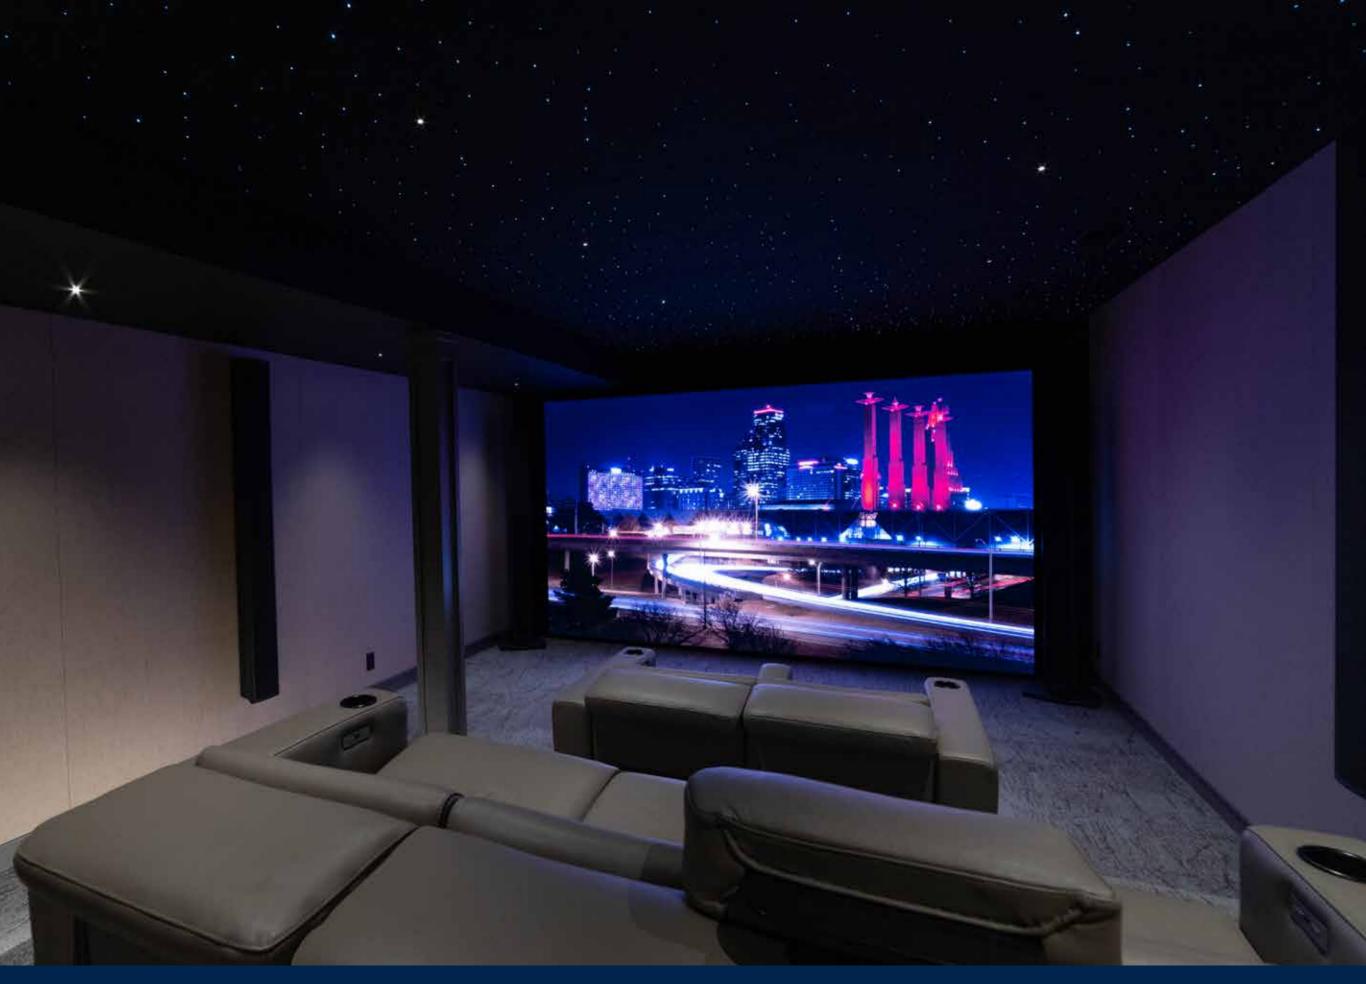

### BASEMENT REMODELING \$100,000 TO \$250,000

# BASEMENT REMODELING \$100,000 TO \$250,000

KC HOME SOLUTIONS