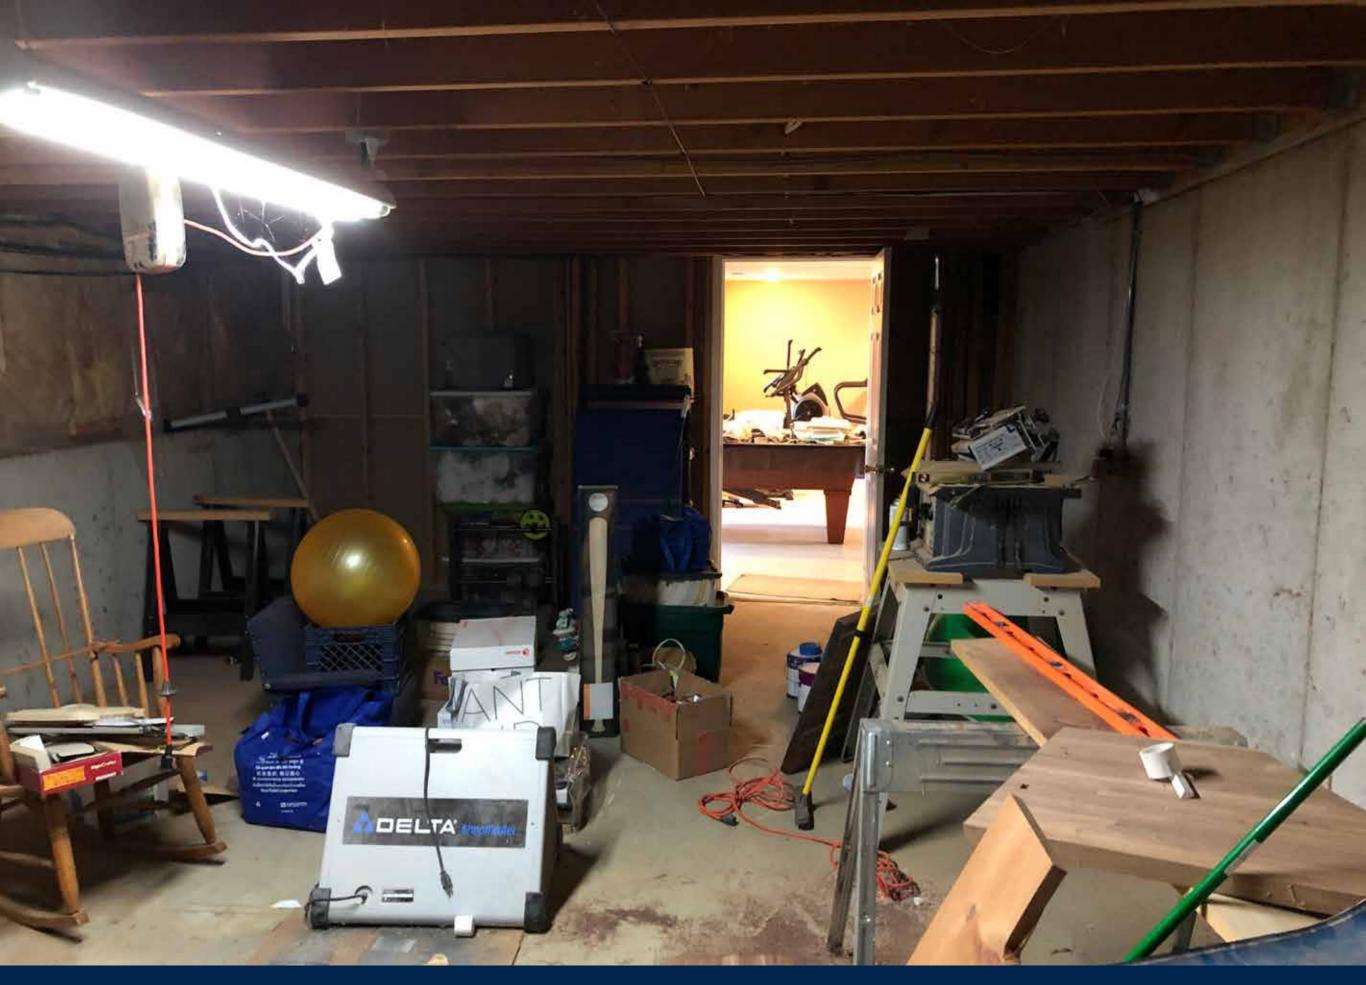

### BASEMENT REMODELING \$100,000 TO \$250,000

# BASEMENT REMODELING \$100,000 TO \$250,000

KC HOME SOLUTIONS